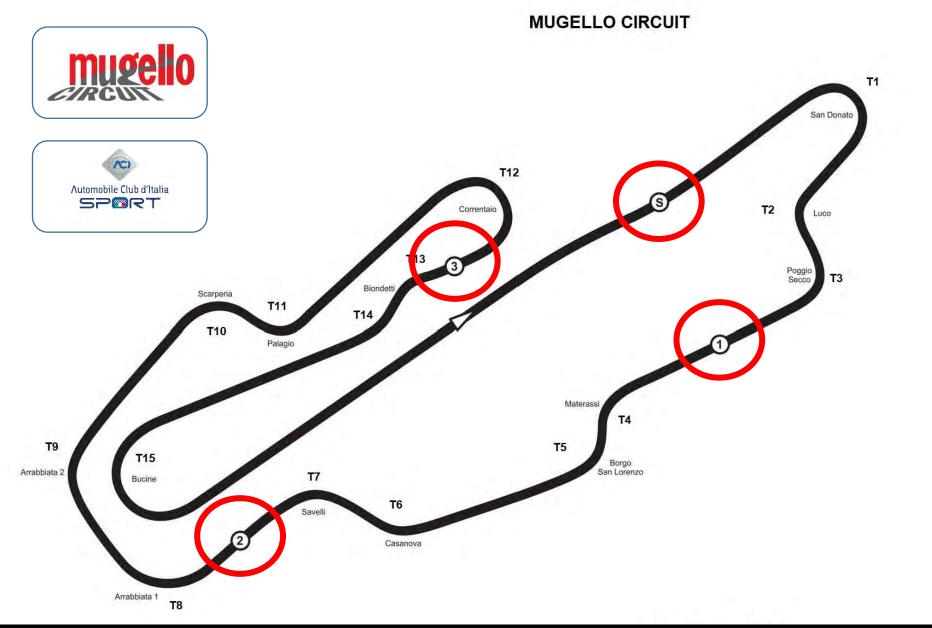

| 1 YES NO NO 1 1 1 YES YES YES 1 YES | 08:40<br>09:50<br>10:45<br>11:20<br>12:00<br>12:40<br>13:40<br>14:35<br>15:30<br>16:10 | 09:35<br>10:30<br>11:05<br>11:45<br>12:25<br>13:00<br>14:20<br>15:15<br>15:50<br>16:35 | 00:55<br>00:40<br>00:20<br>00:25<br>00:25<br>00:20<br>00:40<br>00:40<br>00:20<br>00:25 | TCR Endurance Supersport GT Trofeo Predator's ATCC TC ATCC FX2 X-GT4 Italy Supersport GT Lotus Cup FX Pro Series | R1<br>R1<br>R1<br>R2<br>R2<br>R2<br>R2<br>R2<br>R2<br>R2<br>R2 |

FOR ALL DRIVERS MANDATORY MATTER: 20' MINUTES BEFORE THE ACTIVITY ON TRACK THE DRIVERS MAKE WAITHING NEAR THE GATES FOR ENTRY IN PIT LANE IN SAFETY



#### **CIRCUIT MAP**



## LINES AND PIT LANE





## **TIMING SECTORS**

# SAFETY CLOTHING MANDATORY USE DURING ENTIRE WEEK END

REMINDER



# PREGRID TROLLEY ENTRY/EXIT THE PIT LANE INSIDE



#### CARS CIRCULATIONS





## SPEED LIMIT IN THE PIT - 60 KM/H





## SPEED LIMIT IN THE PIT - 60 KM/H







DURING THE START OF A RACE, THE PIT WALL MUST BE KEPT CLEAR OF ALL PERSONS





### MUST RESPECT RED LIGHTS AT THE EXIT PIT LANE







# IN THIS PLACE ONLY



THE PRACTICE START AREA IT IS LOCATED IMMEDIATELY AFTER THE PIT EXIT LINE IN THE RIGHT SIDE



DURING THE FORMATION LAP IT IS FORBIDDEN TO CARRY OUT START TEST ON THE WHOLE TRACK





CARS SAFETY AREAS
ORANGE AREAS

## CARS FIRST POSITIONING IN THE GRID SAFETY PROCEDURE:

DURING POSITIONING ON THE STARTING GRID, ALL SPACES OF EACH CAR MUST BE IN ORDER THE TROLLEYS MUST BE KEPT EXC