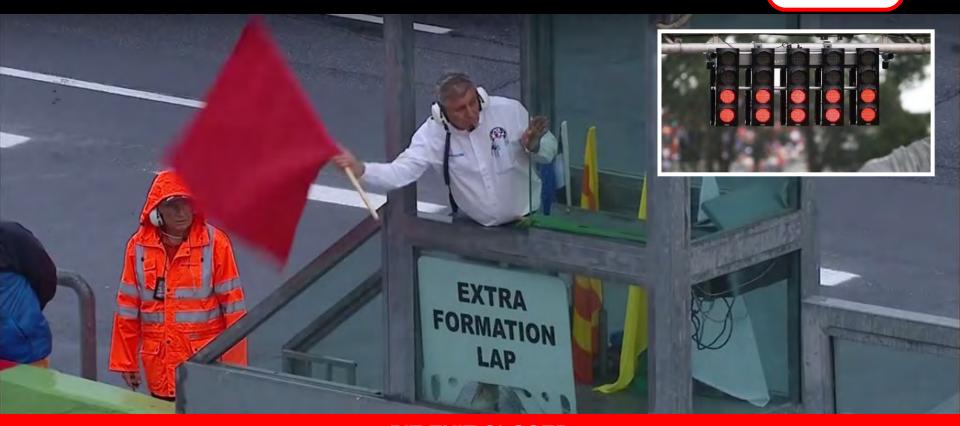

s in pit lane. Please, always follow the Safety Car when its yellow lights are on.
- During the SC period it's not possible to serve penalties as STOP & GO and DRIVE THROUGH

## SAFETY CAR LIGHTS OFF Turn 12





**MANDATORY SAFETY MATTER:** 

**DURING THE LAST LAP BEFORE THE RESTART:** 

MINIMUM SPEED TO KEEP 90 KM/H



RESPECT THE DISTANCE TO THE SAFETY CAR ON THE SC LINE !!!!!

#### **SAFETY CAR - RESTART**

Overtaking remains forbidden until the Cars cross the Finish Line



If the Safety Car is still deployed at the <u>beginning of the last lap</u>, or is deployed <u>during the last lap</u>, it will enter the Pit Lane at the end of the last lap and the cars will take the chequered flag as normal without overtaking.

## START BEHIND SAFETY CAR



#### SUSPENDING AND RESUMING THE RACE



#### PIT EXIT CLOSED

DURING THE RACE: ALL CARS INSIDE THE STARTING GRID OR DURING SAFETY CAR PROCEDURE INSIDE THE PIT LANE FOLLOW THE SAFETY CAR.

DURING THE FREE PRACTICE AND QUALIFYING: ALL CARS INSIDE THE PIT LANE

SPEED 60 KM/H - NO OVERTAKE

# SHOW THE MESSAGE UNDER INVESTIGATION REASONS

- IF THE DRIVER NO RESPECT INTERNATIONAL CODE
- IF THE DRIVER INVOLVING TO THE COLLISION
- IF THE DRIVER NO RESPECT THE FLAGS AND PANELS SHOW

THE RACE CONTROL SHOW THE MESSAGE

UNDER INVESTIGATION

**374** 

# <u>PÉNALTYS SHOWN POINT</u>





#### **FLAGS - DIGITAL PANELS & INFORMATIONS**



Dangerous situation
Please Reduce The Speed



Very Dangerous situation
Please Reduce The Speed
Ready also to Stopped



Race Stopped Immediatly in Pit Lane Speed 80 Km/h





STOP & GO

911
With Race Number