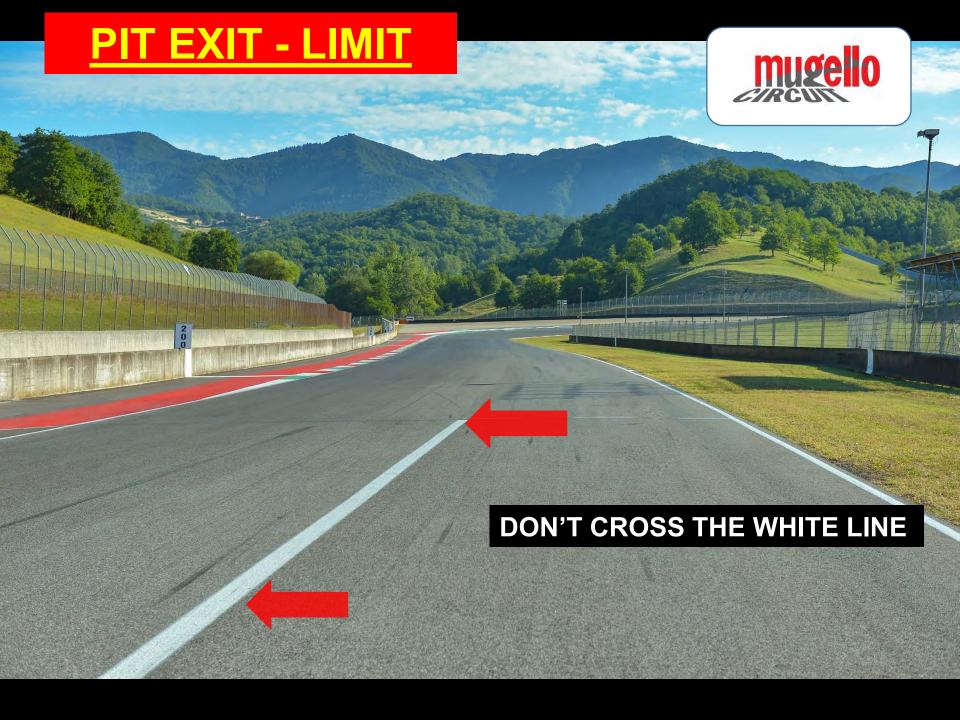

|

FOR ALL DRIVERS MANDATORY MATTER: 20' MINUTES BEFORE THE ACTIVITY ON TRACK THE DRIVERS MAKE WAITHING NEAR THE GATES FOR ENTRY IN PIT LANE IN SAFETY



#### **CIRCUIT MAP**



## LINES AND PIT LANE





## **TIMING SECTORS**

# SAFETY CLOTHING MANDATORY USE DURING ENTIRE WEEK END

REMINDER



# PREGRID TROLLEY ENTRY/EXIT THE PIT LANE INSIDE



#### CARS CIRCULATIONS





## SPEED LIMIT IN THE PIT - 60 KM/H





## SPEED LIMIT IN THE PIT - 60 KM/H







DURING THE START OF A RACE, THE PIT WALL MUST BE KEPT CLEAR OF ALL PERSONS





### MUST RESPECT RED LIGHTS AT THE EXIT PIT LANE







# IN THIS PLACE ONLY



THE PRACTICE START AREA IT IS LOCATED IMMEDIATELY AFTER THE PIT EXIT LINE IN THE RIGHT SIDE



DURING THE FORMATION LAP IT IS FORBIDDEN TO CARRY OUT START TEST ON THE WHOLE TRACK





CARS SAFETY AREAS
ORANGE AREAS

## CARS FIRST POSITIONING IN THE GRID SAFETY PROCEDURE:

DURING POSITIONING ON THE STARTING GRID, ALL SPACES OF EACH CAR MUST BE IN ORDER THE TROLLEYS MUST BE KEPT EXCLUSIVELY OUTSIDE THE TRACK - THE ASSISTANTS MUST NOT INTRUDE INTO THE CENTRAL POSITIONING AREA – ALL TECHNICAL EQUIPMENT MUST BE POSITIONED IN FRONT OF EACH RESPECTIVE CAR IN ORDER TO MAKE THE POSITIONING MANOEUVRES EASY AND SAFE.

### TROLLEYS POSITIONING ON THE GRID

All the trolleys must be positioned close to the pit wall for the cars that will start on the RHS of the starting grid and to the grandstand side for the cars that will start on the LHS of the starting grid. No trolleys are allowed to be positioned in the middle of the starting grid



#### STARTING PROCEDURE – STANDING START