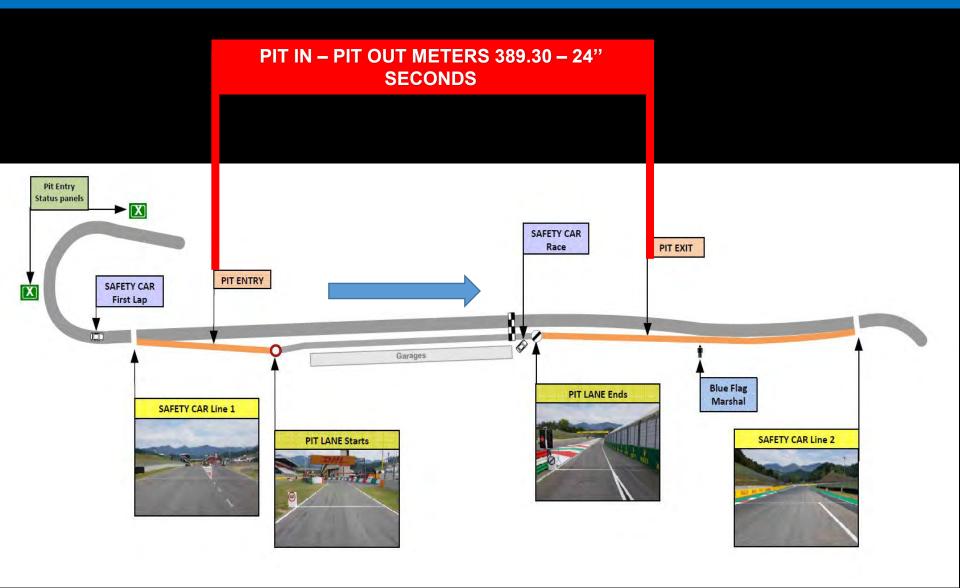

| 1 YES NO NO 1 1 1 YES YES YES 1 YES | 08:40<br>09:50<br>10:45<br>11:20<br>12:00<br>12:40<br>13:40<br>14:35<br>15:30<br>16:10 | 09:35<br>10:30<br>11:05<br>11:45<br>12:25<br>13:00<br>14:20<br>15:15<br>15:50<br>16:35 | 00:55<br>00:40<br>00:20<br>00:25<br>00:25<br>00:20<br>00:40<br>00:40<br>00:20<br>00:25 | TCR Endurance Supersport GT Trofeo Predator's ATCC TC ATCC FX2 X-GT4 Italy Supersport GT Lotus Cup FX Pro Series | R1<br>R1<br>R1<br>R2<br>R2<br>R2<br>R2<br>R2<br>R2<br>R2<br>R2 |

FOR ALL DRIVERS MANDATORY MATTER: 20' MINUTES BEFORE THE ACTIVITY ON TRACK THE DRIVERS MAKE WAITHING NEAR THE GATES FOR ENTRY IN PIT LANE IN SAFETY



#### **CIRCUIT MAP**



## LINES AND PIT LANE





## **TIMING SECTORS**

# SAFETY CLOTHING MANDATORY USE DURING ENTIRE WEEK END

REMINDER



# PREGRID TROLLEY ENTRY/EXIT THE PIT LANE INSIDE



#### CARS CIRCULATIONS





## SPEED LIMIT IN THE PIT - 60 KM/H





## SPEED LIMIT IN THE PIT - 60 KM/H







DURING THE START OF A RACE, THE PIT WALL MUST BE KEPT CLEAR OF ALL PERSONS





### MUST RESPECT RED LIGHTS AT THE EXIT PIT LANE







# IN THIS PLACE ONLY



THE PRACTICE START AREA IT IS LOCATED IMMEDIATELY AFTER THE PIT EXIT LINE IN THE RIGHT SIDE



DURING THE FORMATION LAP IT IS FORBIDDEN TO CARRY OUT START TEST ON THE WHOLE TRACK





CARS SAFETY AREAS
ORANGE AREAS

## CARS FIRST POSITIONING IN THE GRID SAFETY PROCEDURE:

DURING POSITIONING ON THE STARTING GRID, ALL SPACES OF EACH CAR MUST BE IN ORDER THE TROLLEYS MUST BE KEPT E