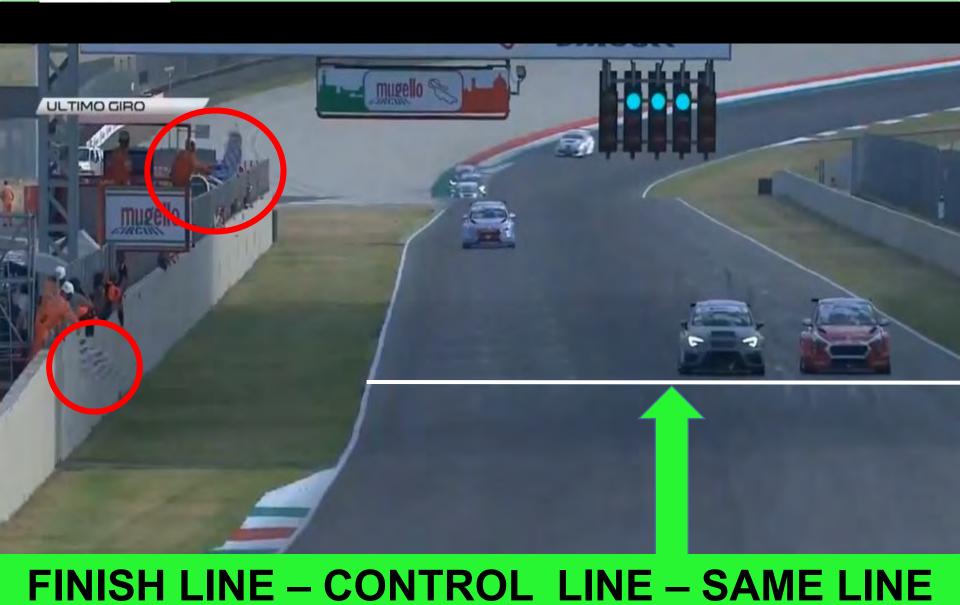

LS & INFORMATIONS**















Finish Flag
End of the Session or Race

#### **FLAGS & INFORMATION**



**YELLOW FLAG** 

\* <u>Single waved</u>: Reduce your speed, do not overtake, and be prepared to change direction.

**DOUBLE YELLOW FLAGS** 



\*<u>Double waved:</u> Reduce your speed significantly, do not overtake, and be prepared to change direction or stop.

#### **FLAGS & INFORMATION**



## **BLUE FLAG**



At ALL TIMES: displayed to a driver leaving the pits if traffic is approaching on the track.

During PRACTICE: a faster car is close behind you and is about to overtake you.

During the RACE: shown to a car about to be lapped, the driver concerned must allow the following car to pass at the earliest opportunity.

#### **MUST RESPECT THE BLU FLAGS**





#### **FINISH FLAG**





AFTER THE FINISH FLAG – ALL CARS IMMEDIATELY EXIT AT TURN 7
FOR ALL SESSIONS – FOR ALL RACES



It's possible to cut the track near Savelli corner – Turn 7 only in free practice and qualifying but not during the race; only for technical or safety reasons you can use this part of the track during the race but in this case you must stop near the Box n.20 and you will receive a time penalty of 2' minutes added to the Race Time ( Classification )

## PRIZE GIVING CEREMONY



The First three drivers of the classification of each race will stop their cars near the Podium for the Prize Giving Ceremony.



Never Forget without the marshals you don't get to race!

















#### WE WISH YOU A VERY GOOD WEEKEND

By Gianluca Marotta