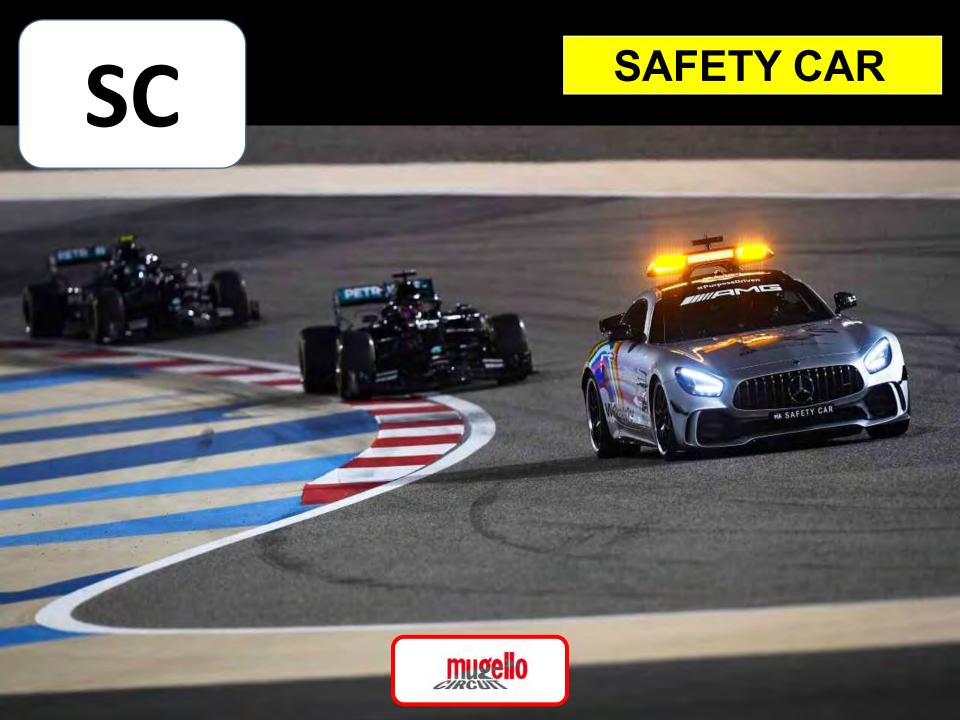

hts on and take the head of the race with the leader behind itself.
- Overtaking is forbidden and the distance should be less than five car lengths apart.
- The Safety Car will be used until the safety conditions will be restored.
- When the Safety Car will approach the SC Line 1, competitor may enter in pit lane overtaking the SC.
- During the SC procedure Pit Exit remain GREEN. When the SC will close to pass the START Line pit exit will be closed (RED lights)
- When the last car of the group behind the SC will pass pit exit the light at pit exit it will be GREEN again.
- In some circumstances, the Safety Car can pass in pit lane. Please, always follow the Safety Car when its yellow lights are on.
- During the SC period it's not possible to serve penalties as STOP & GO and DRIVE THROUGH





## SAFETY CAR PROCEDURE

## SAFETY CAR PROCEDURE

- When the Clerk of the Course announces "Safety Car in this lap," the Safety Car will turn off its yellow lights at Turn 12
- From this moment onward, all drivers must maintain a consistent speed without performing any tire-warming maneuvers. All SC boards will be withdrawn and a single fixed yellow flag will be show at each marshal pos
- As the Safety Car approaches the pit entry, the yellow flags will be withdrawn.
- Green lights and a green flag will be displayed only at the Control line until the last car passes.
- Overtaking is only allowed after crossing the Control/Finish line.
- If the safety car remains on the track during the final lap, the following procedure will be implemented:
  - Turn off lights at Turn12
  - Safety car