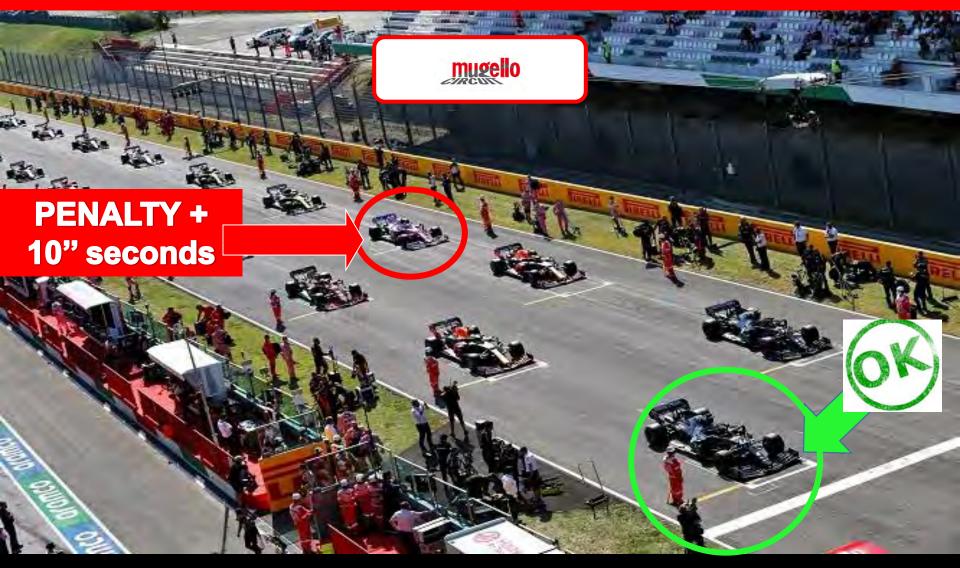

OT INTRUDE INTO THE CENTRAL POSITIONING AREA – ALL TECHNICAL EQUIPMENT MUST BE POSITIONED IN FRONT OF EACH RESPECTIVE CAR IN ORDER TO MAKE THE POSITIONING MANOEUVRES EASY AND SAFE.

### TROLLEYS POSITIONING ON THE GRID

All the trolleys must be positioned close to the pit wall for the cars that will start on the RHS of the starting grid and to the grandstand side for the cars that will start on the LHS of the starting grid. No trolleys are allowed to be positioned in the middle of the starting grid



#### STARTING PROCEDURE – STANDING START



In the interval between the opening and the closing of the pit lane, 2 (two) laps of the circuit can be driven, with passage along the Pit Lane and within the time period in which the green light is on

#### **STARTING PROCEDURE – STANDING START**



**MUST RESPECT THE GRID LINE** 

#### FORMATION LAP

Practice starts are forbidden during the Formation Lap and the formation must be kept a as tight as possible.

Any drivers who is unable to start his car must immediately raise his arm; when the other cars have lift the grid, the car will be pushed into the pit by the mechanics. During this manoeuvre if the driver is able to restart can rejoin the formation lap and he will take the <u>last place on the grid</u> at the end of the formation lap.

After the green flag if a driver is delayed while leaving his position on the start grid, he can resume his pre-start position on the grid if he is not passed by all the others cars which started the formation lap. If he 's passed by all other cars started on the formation lap, this driver must