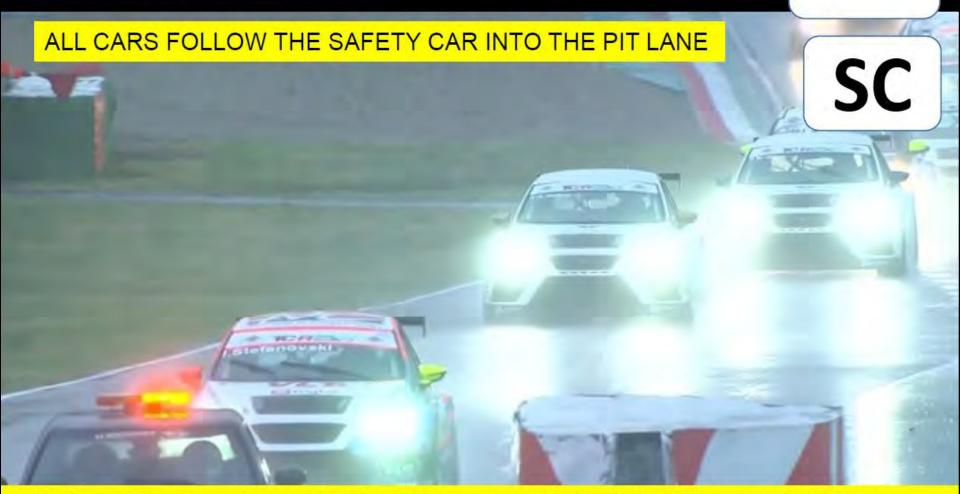

fety Car will turn off its yellow lights at Turn 12
- From this moment onward, all drivers must maintain a consistent speed without performing any tire-warming maneuvers. All SC boards will be withdrawn and a single fixed yellow flag will be show at each marshal pos
- As the Safety Car approaches the pit entry, the yellow flags will be withdrawn.
- Green lights and a green flag will be displayed only at the Control line until the last car passes.
- Overtaking is only allowed after crossing the Control/Finish line.
- If the safety car remains on the track during the final lap, the following procedure will be implemented:
  - Turn off lights at Turn12
  - Safety car returns to the pit lane
  - All competing cars will receive the chequered flag (no overtaking or green flag).

### SAFETY CAR



Under certain circumstances, the Race Director may ask the Safety Car to use the Pit Lane In these cases, and provided its orange lights remain illuminated, all Cars must follow it into the Pit Lane without overtaking.

Any Car entering the Pit Lane under these circumstances may stop at its Pit

## SAFETY CAR PROCEDURE

## SAFETY CAR PROCEDURE

- If needed, the Clerk of the Course can use the Safety Car to neutralize the race.
- When the Safety Car deploy order is given, all Marshals Post will show a waved yellow flag and SC board.
- The Safety Car will enter on track with the yellow lights on and take the head of the race with the leader behind itself.
- Overtaking is forbidden and the distance should be less than five car lengths apart.
- The Safety Car will be used until the safety co