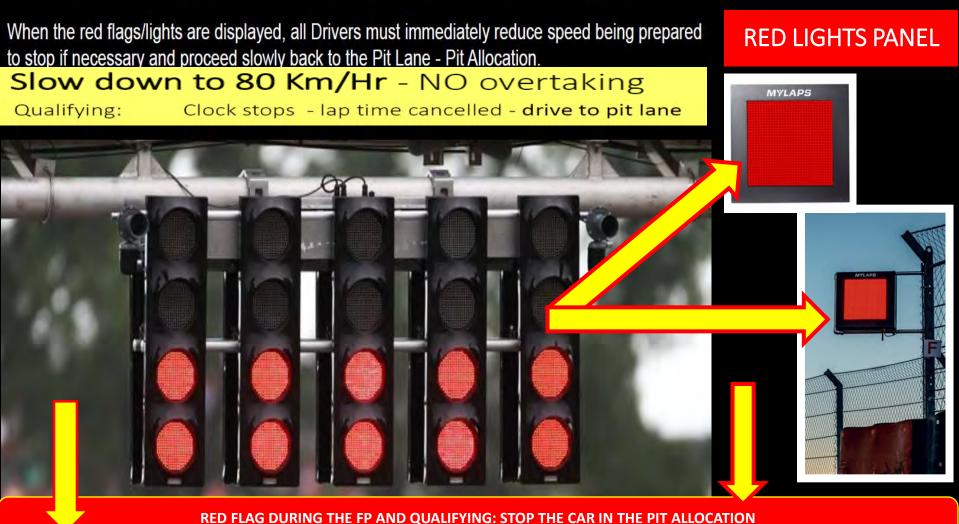

tive Grid positions keeping their engines running

## STARTING PROCEDURE - LIGHTS PROCEDURE 5 SECONDS mugello 4 SECONDS mugello 3 SECONDS mugello 9 2 SECONDS mugello 1 SECOND mugello **LIGHTS OFF** START

## STARTING PROCEDURE – LIGHTS PROCEDURE ABORT START - PROCEDURE



IN CASE OF EXTRA FORMATION LAP - YELLOW LIGHTS ON THE TRAFFIC LIGHT AND RACE REDUCED BY 2 MINUTES - THE PANEL "EXTRA FORMATION LAP" WILL BE SHOWN — OR SHOWN THE PANEL "START DELAYED" IN THIS CASE, INDICATIONS OF THE RACE DIRECTOR WILL FOLLOW.

**SHOW THE BOARD** 

# EXTRA FORMATION LAP



## STARTING PROCEDURE STANDING START



DON'T TOUCH – DON'T CROSS THE AREA WITH ITALIAN FLAG COLORS

FOR ITS ENTIRE LENGTH
IF YOU TOUCH OR CROSS A 5" SECONDS
TIME PENALTY WILL BE APPLIED

#### STOPPING FREE PRACTICE - QUALIFYING - RACE



IN WORKING LANE ONLY – MANDATORY IN CORRECT POSITIONS OF THE PIT ALLOCATION.

CHECK THE RED FLAG PROCEDURE - DURING SAFETY CAR ON THE ACISPORT REGULATIONS ( RDS 2024 )

FAST LANE IN PARK FERME' CONDITIONS – ENGINES OFF - UNTIL AFTER THE RACE DIRECTOR SEND THE ORDER (IN RADIO AND ON THE MONITORS « NOW IS POSSIBILE MAKE THE WORKS ON THE CARS UNTIL AT THE TIME: \_\_\_\_\_\_\_ »

RESTART THE RACE IS BEHIND THE LA SAFETY CAR – FOLLOW THE ITALIAN SPORTING REGULATION 2024.

#### **FULL COURSE YELLOW**

#### **DURING THE FREE PRACTICE – QUALIFYING AND RACES**



IN CASE OF USING THE "FULL COURSE YELLOW", THE RD WILL COMPLY WITH THE FOLLOWING STANDARDS SPEED LIMIT IMPOSED THE ENTIRE OF TRACKS IS 80 KM/H; IN THIS CASE, AT EACH MP, WILL BE SHOWED THE BOARD FCY (FULL COURSE YELLOW) WHICH WILL BE ACC