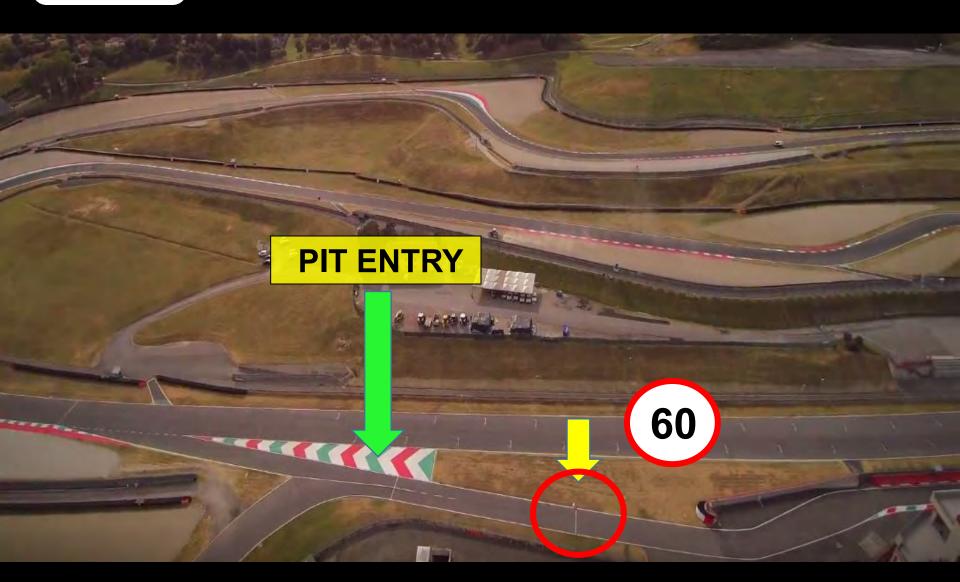

0<br>14:35<br>15:30<br>16:10 | 09:35<br>10:30<br>11:05<br>11:45<br>12:25<br>13:00<br>14:20<br>15:15<br>15:50<br>16:35 | 00:55<br>00:40<br>00:20<br>00:25<br>00:25<br>00:20<br>00:40<br>00:40<br>00:20<br>00:25 | TCR Endurance Supersport GT Trofeo Predator's ATCC TC ATCC FX2 X-GT4 Italy Supersport GT Lotus Cup FX Pro Series | R1<br>R1<br>R1<br>R2<br>R2<br>R2<br>R2<br>R2<br>R2<br>R2<br>R2 |

FOR ALL DRIVERS MANDATORY MATTER: 20' MINUTES BEFORE THE ACTIVITY ON TRACK THE DRIVERS MAKE WAITHING NEAR THE GATES FOR ENTRY IN PIT LANE IN SAFETY



#### **CIRCUIT MAP**



## LINES AND PIT LANE





## **TIMING SECTORS**

# SAFETY CLOTHING MANDATORY USE DURING ENTIRE WEEK END

REMINDER



# PREGRID TROLLEY ENTRY/EXIT THE PIT LANE INSIDE



#### CARS CIRCULATIONS





## SPEED LIMIT IN THE PIT - 60 KM/H





## SPEED LIMIT IN THE PIT - 60 KM/H







DURING THE START OF A RACE, THE PIT WALL MUST BE KEPT CLEAR OF ALL PERSONS





### MUST RESPECT RED LIGHTS AT THE EXIT PIT LANE







# IN THIS PLACE ONLY



THE PRACTICE START AREA IT IS LOCATED IMMEDIATELY AFTER THE PIT EXIT LINE IN THE RIGHT SIDE



DURING THE FORMATION LAP IT IS FORBIDDEN TO CARRY OUT START TEST ON THE WHOLE TRACK





CARS SAFETY AREAS
ORANGE AREAS

## CARS FIRST POSITIONING IN THE GRID SAFETY PROCEDURE:

DURING POSITIONING ON THE STARTING GRID, ALL SPACES OF EACH CAR MUST BE IN ORDER THE TROLLEYS MUST BE KEPT EXCLUSIVELY OUTSIDE THE TRACK - THE ASSISTANTS MUST NOT INTRUDE INTO THE CENTRAL POSITIONING AREA – ALL TECHNICAL EQUIPMENT MUST BE POSITIONED IN FRONT OF EACH RESPECTIVE CAR IN ORDER TO MAKE THE POSITIONING MANOE