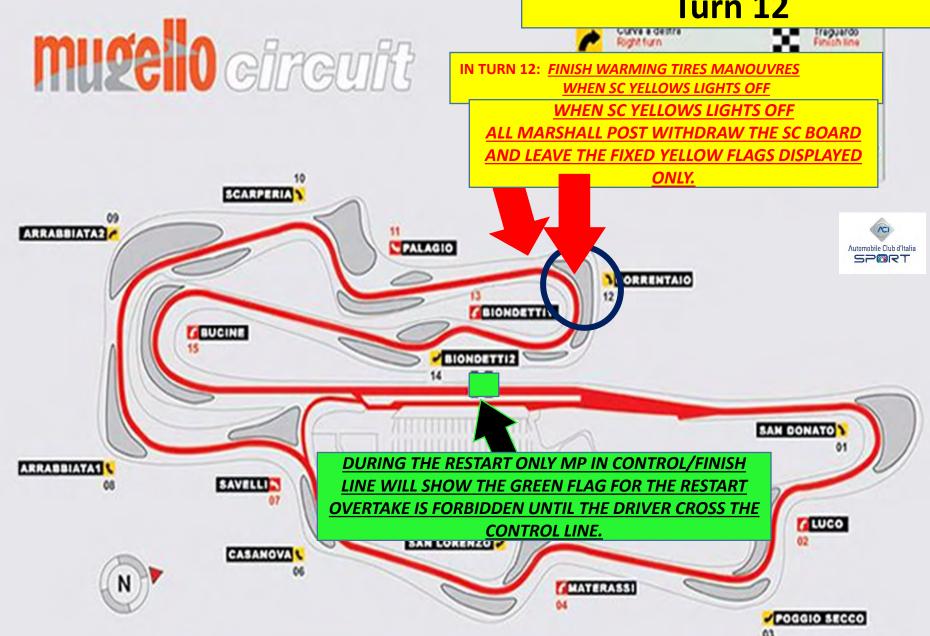

ce with the leader behind itself.
- Overtaking is forbidden and the distance should be less than five car lengths apart.
- The Safety Car will be used until the safety conditions will be restored.
- When the Safety Car will approach the SC Line 1, competitor may enter in pit lane overtaking the SC.
- During the SC procedure Pit Exit remain GREEN. When the SC will close to pass the START Line pit exit will be closed (RED lights)
- When the last car of the group behind the SC will pass pit exit the light at pit exit it will be GREEN again.
- In some circumstances, the Safety Car can pass in pit lane. Please, always follow the Safety Car when its yellow lights are on.
- During the SC period it's not possible to serve penalties as STOP & GO and DRIVE THROUGH

## SAFETY CAR LIGHTS OFF Turn 12





**MANDATORY SAFETY MATTER:** 

**DURING THE LAST LAP BEFORE THE RESTART:** 

MINIMUM SPEED TO KEEP 90 KM/H



RESPECT THE DISTANCE TO THE SAFETY CAR ON THE SC LINE !!!!!

#### **SAFETY CAR - RESTART**

Overtaking remains forbidden until the Cars cross the Finish Line



If the Safety Car is still deployed at the <u>beginning of the last lap</u>, or is deployed <u>during the last lap</u>, it will enter the Pit Lane at the end of the last lap and the cars will take the chequered flag as normal without overtaking.

## START BEHIND SAFETY CAR



#### SUSPENDING AND RESUMING THE RACE



#### PIT EXIT CLOSED

DURING THE RACE: ALL CARS INSIDE THE STARTING GRID OR DURING SAFETY CAR PROCEDURE INSIDE THE PIT LANE FOLLOW THE SAFETY CAR.

DURING THE FREE PRACTICE AND QUALIFYING: ALL CARS INSIDE TH