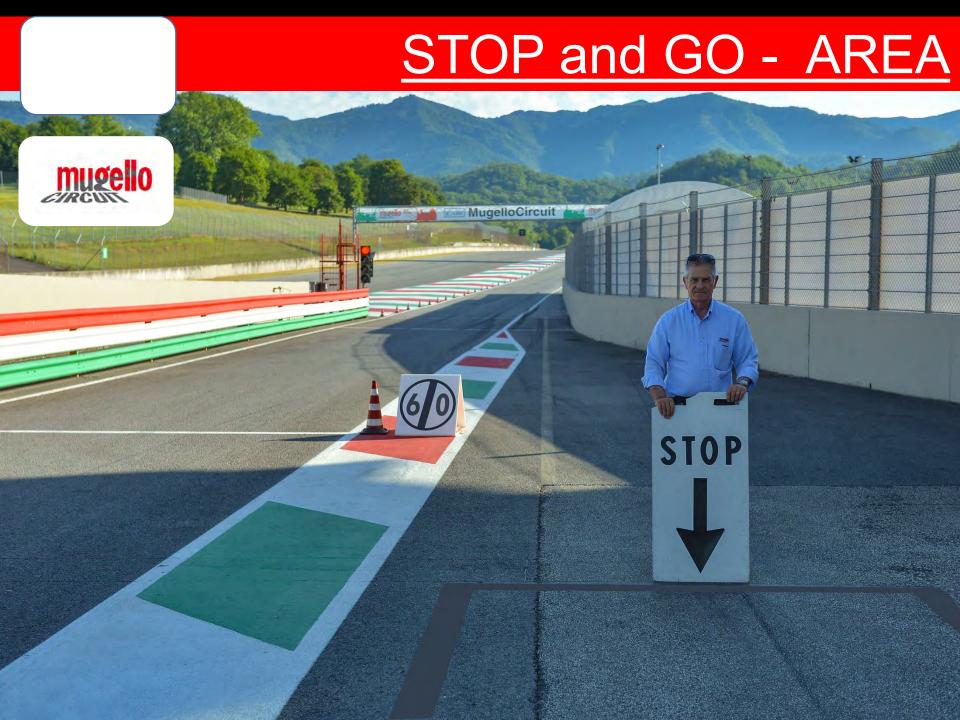

### **FLAGS - DIGITAL PANELS & INFORMATIONS**















Finish Flag
End of the Session or Race

#### **FLAGS & INFORMATION**



**YELLOW FLAG** 

\* <u>Single waved</u>: Reduce your speed, do not overtake, and be prepared to change direction.

**DOUBLE YELLOW FLAGS** 



\*<u>Double waved:</u> Reduce your speed significantly, do not overtake, and be prepared to change direction or stop.

#### **FLAGS & INFORMATION**



## **BLUE FLAG**



At ALL TIMES: displayed to a driver leaving the pits if traffic is approaching on the track.

During PRACTICE: a faster car is close behind you and is about to overtake you.

During the RACE: shown to a car about to be lapped, the driver concerned must allow the following car to pass at the earliest opportunity.

#### **MUST RESPECT THE BLU FLAGS**





#### **FINISH FLAG**





AFTER THE FINISH FLAG – ALL CARS IMMEDIATELY EXIT AT TURN 7
FOR ALL SESSIONS – FOR ALL RACES



It's possible to cut the track near Savelli corner – Turn 7 only in free practice and qualifying but not during the race; only for technical or safety reasons you can use this part of the track during the race but in this case you must stop near the Box n.20 and you will receive a time penalty of 2' minutes added to the Race Time ( Classification )

## PRIZE GIVING CEREMONY



The First three drivers of the classification of each race will stop their cars near the Podium for the Prize Giving Ceremony.



Never Forget without the marshals you don't get to race!

















#### WE WISH YOU A VERY GOOD WEEKEND

By Gianluca Marotta