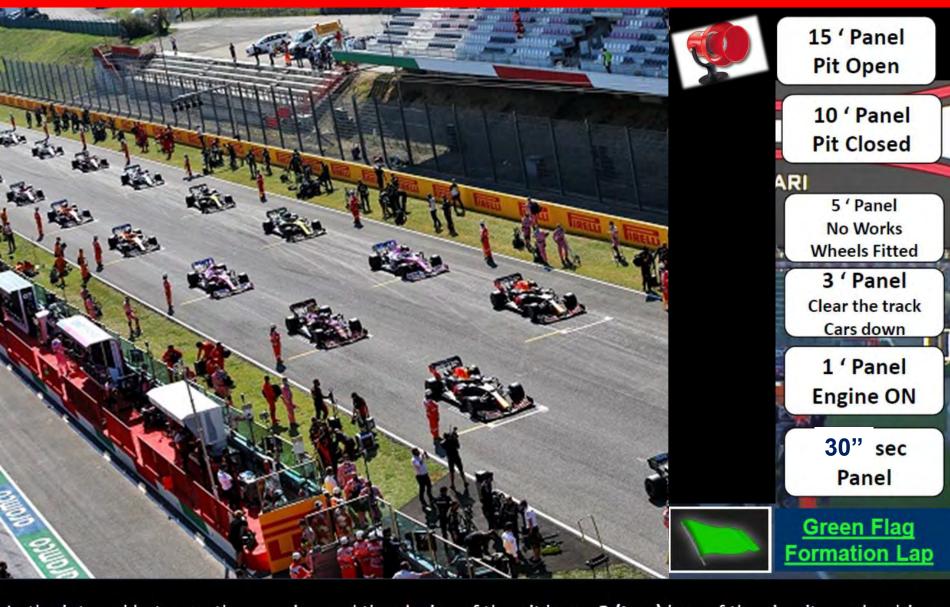

CARS SAFETY AREAS
ORANGE AREAS

## CARS FIRST POSITIONING IN THE GRID SAFETY PROCEDURE:

DURING POSITIONING ON THE STARTING GRID, ALL SPACES OF EACH CAR MUST BE IN ORDER THE TROLLEYS MUST BE KEPT EXCLUSIVELY OUTSIDE THE TRACK - THE ASSISTANTS MUST NOT INTRUDE INTO THE CENTRAL POSITIONING AREA – ALL TECHNICAL EQUIPMENT MUST BE POSITIONED IN FRONT OF EACH RESPECTIVE CAR IN ORDER TO MAKE THE POSITIONING MANOEUVRES EASY AND SAFE.

### TROLLEYS POSITIONING ON THE GRID

All the trolleys must be positioned close to the pit wall for the cars that will start on the RHS of the starting grid and to the grandstand side for the cars that will start on the LHS of the starting grid. No trolleys are allowed to be positioned in the middle of the starting grid



#### STARTING PROCEDURE – STANDING START



In the interval between the opening and the closing of the pit lane, 2 (two) laps of the circuit can be driven, with passage along the Pit Lane and within the time period in which the green light is on

#### **STARTING PROCEDURE – STANDING START**



**MUST RESPECT THE GRID LINE** 

#### FORMATION LAP

Practice starts are forbidden during the Formation Lap and the formation must be kept a as tight as possible.

Any drivers who is unable to start his car must immediately raise his arm; when the other cars have lift the grid, the car will be pushed into the pit by the mechanics. During this manoeuvre if the driver is able to restart can rejoin the formation lap and he will take the <u>last place on the grid</u> at the end of the formation lap.

After the green flag if a driver is delayed w