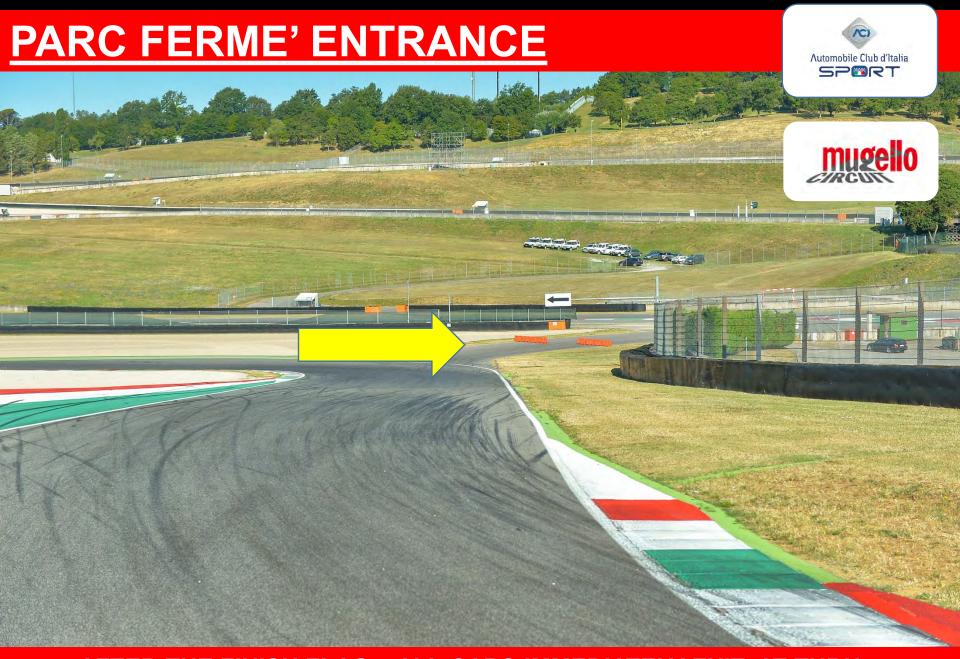

& INFORMATIONS**















Finish Flag
End of the Session or Race

#### **FLAGS & INFORMATION**



**YELLOW FLAG** 

\* <u>Single waved</u>: Reduce your speed, do not overtake, and be prepared to change direction.

**DOUBLE YELLOW FLAGS** 



\*<u>Double waved:</u> Reduce your speed significantly, do not overtake, and be prepared to change direction or stop.

#### **FLAGS & INFORMATION**



## **BLUE FLAG**



At ALL TIMES: displayed to a driver leaving the pits if traffic is approaching on the track.

During PRACTICE: a faster car is close behind you and is about to overtake you.

During the RACE: shown to a car about to be lapped, the driver concerned must allow the following car to pass at the earliest opportunity.

#### **MUST RESPECT THE BLU FLAGS**





#### **FINISH FLAG**





AFTER THE FINISH FLAG – ALL CARS IMMEDIATELY EXIT AT TURN 7
FOR ALL SESSIONS – FOR ALL RACES



It's possible to cut the track near Savelli corner – Turn 7 only in free practice and qualifying but not during the race; only for technical or safety reasons you can use this part of the track during the race but in this case you must stop near the Box n.20 and you will receive a time penalty of 2' minutes added to the Race Time ( Classification )

## PRIZE GIVING CEREMONY



The First three drivers of the classification of each race will stop their cars near the Podium for the Prize Giving Ceremony.



Never Forget without the marshals you don't get to race!

















#### WE WISH YOU A VERY GOOD WEEKEND

By Gianluca Marotta