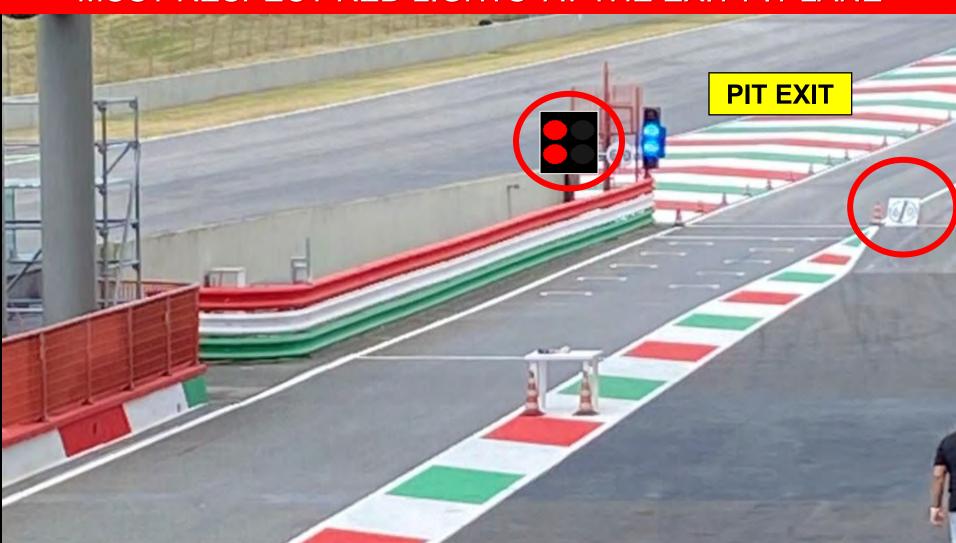

40<br>00:40<br>00:20<br>00:25 | TCR Endurance Supersport GT Trofeo Predator's ATCC TC ATCC FX2 X-GT4 Italy Supersport GT Lotus Cup FX Pro Series | R1<br>R1<br>R1<br>R2<br>R2<br>R2<br>R2<br>R2<br>R2<br>R2<br>R2 |

FOR ALL DRIVERS MANDATORY MATTER: 20' MINUTES BEFORE THE ACTIVITY ON TRACK THE DRIVERS MAKE WAITHING NEAR THE GATES FOR ENTRY IN PIT LANE IN SAFETY



#### **CIRCUIT MAP**



## LINES AND PIT LANE





## **TIMING SECTORS**

# SAFETY CLOTHING MANDATORY USE DURING ENTIRE WEEK END

REMINDER



# PREGRID TROLLEY ENTRY/EXIT THE PIT LANE INSIDE



#### CARS CIRCULATIONS





## SPEED LIMIT IN THE PIT - 60 KM/H





## SPEED LIMIT IN THE PIT - 60 KM/H







DURING THE START OF A RACE, THE PIT WALL MUST BE KEPT CLEAR OF ALL PERSONS





### MUST RESPECT RED LIGHTS AT THE EXIT PIT LANE







# IN THIS PLACE ONLY



THE PRACTICE START AREA IT IS LOCATED IMMEDIATELY AFTER THE PIT EXIT LINE IN THE RIGHT SIDE



DURING THE FORMATION LAP IT IS FORBIDDEN TO CARRY OUT START TEST ON THE WHOLE TRACK





CARS SAFETY AREAS
ORANGE AREAS

## CARS FIRST POSITIONING IN THE GRID SAFETY PROCEDURE:

DURING POSITIONING ON THE STARTING GRID, ALL SPACES OF EACH CAR MUST BE IN ORDER THE TROLLEYS MUST BE KEPT EXCLUSIVELY OUTSIDE THE TRACK - THE ASSISTANTS MUST NOT INTRUDE INTO THE CENTRAL POSITIONING AREA – ALL TECHNICAL EQUIPMENT MUST BE POSITIONED IN FRONT OF EACH RESPECTIVE CAR IN ORDER TO MAKE THE POSITIONING MANOEUVRES EASY AND SAFE.

### TROLLEYS POSITIONING ON THE GRID

All the trolleys must be positioned close to the pit wall for the cars that will start on the RHS of the starting gri