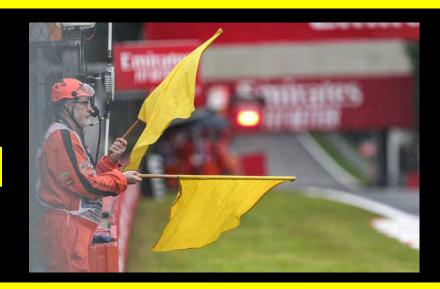

ANELS SHOW

THE RACE CONTROL SHOW THE MESSAGE

UNDER INVESTIGATION

**374** 

# <u>PÉNALTYS SHOWN POINT</u>





#### **FLAGS - DIGITAL PANELS & INFORMATIONS**



Dangerous situation
Please Reduce The Speed



Very Dangerous situation
Please Reduce The Speed
Ready also to Stopped



Race Stopped Immediatly in Pit Lane Speed 80 Km/h





STOP & GO

911
With Race Number

**DRIVE THROUGH** 

Showed for 2 Laps
The driver has 3 Laps to enter in the Pit Lane

Showed for 2 Laps
The driver has 3 Laps to enter in the Pit Lane

#### **FLAGS - DIGITAL PANELS & INFORMATIONS**















Finish Flag
End of the Session or Race

#### **FLAGS & INFORMATION**



**YELLOW FLAG** 

\* <u>Single waved</u>: Reduce your speed, do not overtake, and be prepared to change direction.

**DOUBLE YELLOW FLAGS** 



\*<u>Double waved:</u> Reduce your speed significantly, do not overtake, and be prepared to change direction or stop.

#### **FLAGS & INFORMATION**



## **BLUE FLAG**



At ALL TIMES: displayed to a driver leaving the pits if traffic is approaching on the track.

During PRACTICE: a faster car is close behind you and is about to overtake you.

During the RACE: shown to a car about to be lapped, the driver concerned must allow the following car to pass at the earliest opportunity.

#### **MUST RESPECT THE BLU FLAGS**





#### **FINISH FLAG**





AFTER THE FINISH FLAG – ALL CARS IMMEDIATELY EXIT AT TURN 7
FOR ALL SESSIONS – FOR ALL RACES



It's possible to cut the track near Savelli corner – Turn 7 only in free practice and qualifying but not during the race; only for technical or safet