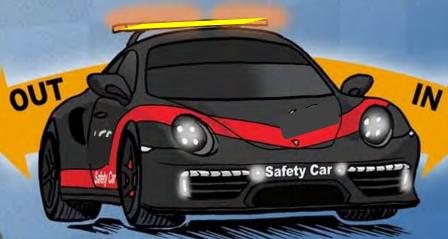

F USING THE "FULL COURSE YELLOW", THE RD WILL COMPLY WITH THE FOLLOWING STANDARDS SPEED LIMIT IMPOSED THE ENTIRE OF TRACKS IS 80 KM/H; IN THIS CASE, AT EACH MP, WILL BE SHOWED THE BOARD FCY (FULL COURSE YELLOW) WHICH WILL BE ACCOMPANIED BY A WAVED YELLOW FLAG, MAINTAINING THE SAME DETACHMENT FROM OTHER CARS, UNTIL THE FIRST MP WHERE THE GREEN FLAG WILL BE DISPLAIED. DURING THE RACE: AT END OF THE FCY PROCEDURE—ENTRY INSIDE THE TRACK THE SAFETY CAR, BEFORE THE RESTART THE RACE. FOR THAT REASON IS FORBIDDEN, FOR THE DRIVERS MAKE WARMING TIRES MANOUVERS DURING THE RACE—MANDATORY USE IS THE SAFETY MATTER!!

#### **FULL COURSE YELLOW**



- Speed 80 Km/Hr until the green flag
- SC procedure always preceded by FCY
- SC get the leader during the FCY
- · End of FCY-SC procedure



# SAFETY CAR







NO MORE LIGHT

THEN:



# PERMANENT SAFETY CAR MUGELLO CIRCUIT



## SAFETY CAR PROCEDURE

## SAFETY CAR PROCEDURE

- If needed, the Clerk of the Course can use the Safety Car to neutralize the race.
- When the Safety Car deploy order is given, all Marshals Post will show a waved yellow flag and SC board.
- The Safety Car will enter on track with the yellow lights on and take the head of the race with the leader behind itself.
- Overtaking is forbidden and the distance should be less than five car lengths apart.
- The Safety Car will be used until the safety conditions will be restored.
- When the Safety Car will approach the SC Line 1, competitor may enter in pit lane overtaking the SC.
- During the SC procedure Pit Exit remain GREEN. When the SC will close to pass the START Line pit