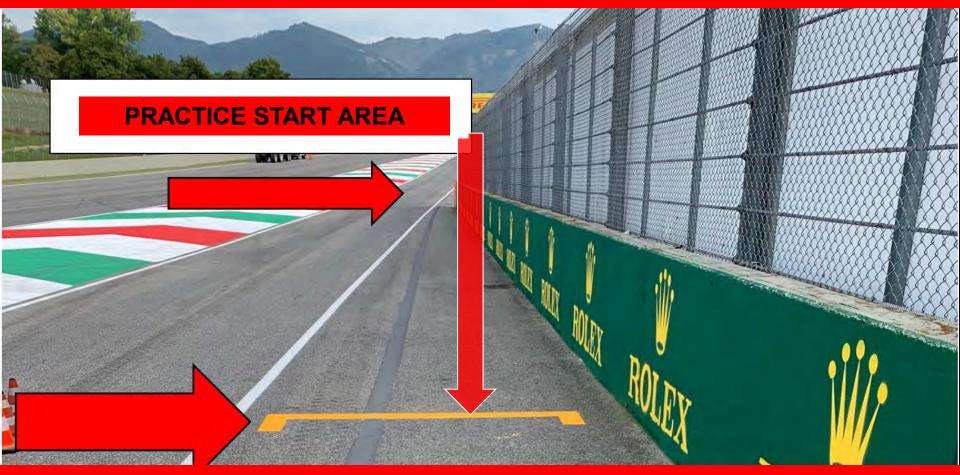

tus Cup FX Pro Series | R1<br>R1<br>R1<br>R2<br>R2<br>R2<br>R2<br>R2<br>R2<br>R2<br>R2 |

FOR ALL DRIVERS MANDATORY MATTER: 20' MINUTES BEFORE THE ACTIVITY ON TRACK THE DRIVERS MAKE WAITHING NEAR THE GATES FOR ENTRY IN PIT LANE IN SAFETY



#### **CIRCUIT MAP**



## LINES AND PIT LANE





## **TIMING SECTORS**

# SAFETY CLOTHING MANDATORY USE DURING ENTIRE WEEK END

REMINDER



# PREGRID TROLLEY ENTRY/EXIT THE PIT LANE INSIDE



#### CARS CIRCULATIONS





## SPEED LIMIT IN THE PIT - 60 KM/H





## SPEED LIMIT IN THE PIT - 60 KM/H







DURING THE START OF A RACE, THE PIT WALL MUST BE KEPT CLEAR OF ALL PERSONS





### MUST RESPECT RED LIGHTS AT THE EXIT PIT LANE







# IN THIS PLACE ONLY



THE PRACTICE START AREA IT IS LOCATED IMMEDIATELY AFTER THE PIT EXIT LINE IN THE RIGHT SIDE



DURING THE FORMATION LAP IT IS FORBIDDEN TO CARRY OUT START TEST ON THE WHOLE TRACK





CARS SAFETY AREAS
ORANGE AREAS

## CARS FIRST POSITIONING IN THE GRID SAFETY PROCEDURE:

DURING POSITIONING ON THE STARTING GRID, ALL SPACES OF EACH CAR MUST BE IN ORDER THE TROLLEYS MUST BE KEPT EXCLUSIVELY OUTSIDE THE TRACK - THE ASSISTANTS MUST NOT INTRUDE INTO THE CENTRAL POSITIONING AREA – ALL TECHNICAL EQUIPMENT MUST BE POSITIONED IN FRONT OF EACH RESPECTIVE CAR IN ORDER TO MAKE THE POSITIONING MANOEUVRES EASY AND SAFE.

### TROLLEYS POSITIONING ON THE GRID

All the trolleys must be positioned close to the pit wall for the cars that will start on the RHS of the starting grid and to the grandstand side for the cars that will start on the LHS of the starting grid. No trolleys are allowed to be po