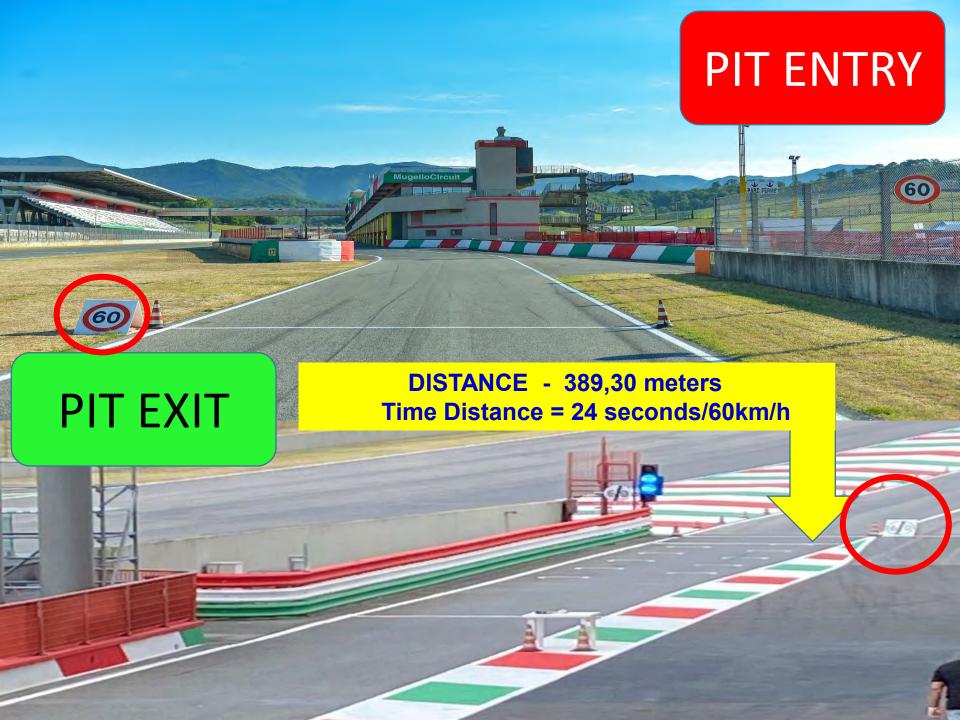

<br>00:40<br>00:20<br>00:25 | TCR Endurance Supersport GT Trofeo Predator's ATCC TC ATCC FX2 X-GT4 Italy Supersport GT Lotus Cup FX Pro Series | R1<br>R1<br>R1<br>R2<br>R2<br>R2<br>R2<br>R2<br>R2<br>R2<br>R2 |

FOR ALL DRIVERS MANDATORY MATTER: 20' MINUTES BEFORE THE ACTIVITY ON TRACK THE DRIVERS MAKE WAITHING NEAR THE GATES FOR ENTRY IN PIT LANE IN SAFETY



#### **CIRCUIT MAP**



## LINES AND PIT LANE





## **TIMING SECTORS**

# SAFETY CLOTHING MANDATORY USE DURING ENTIRE WEEK END

REMINDER



# PREGRID TROLLEY ENTRY/EXIT THE PIT LANE INSIDE



#### CARS CIRCULATIONS





## SPEED LIMIT IN THE PIT - 60 KM/H





## SPEED LIMIT IN THE PIT - 60 KM/H







DURING THE START OF A RACE, THE PIT WALL MUST BE KEPT CLEAR OF ALL PERSONS





### MUST RESPECT RED LIGHTS AT THE EXIT PIT LANE







# IN THIS PLACE ONLY



THE PRACTICE START AREA IT IS LOCATED IMMEDIATELY AFTER THE PIT EXIT LINE IN THE RIGHT SIDE



DURING THE FORMATION LAP IT IS FORBIDDEN TO CARRY OUT START TEST ON THE WHOLE TRACK





CARS SAFETY AREAS
ORANGE AREAS

## CARS FIRST POSITIONING IN THE GRID SAFETY PROCEDURE:

DURING POSITIONING ON THE STARTING GRID, ALL SPACES OF EACH CAR MUST BE IN ORDER THE TROLLEYS MUST BE KEPT EXCLUSIVELY OUTSIDE THE TRACK - THE ASSISTANTS MUST NOT INTRUDE INTO THE CENTRAL POSITIONING AREA – ALL TECHNICAL EQUIPMENT MUST BE POSITIONED IN FRONT OF EACH RESPECTIVE CAR IN ORDER TO MAKE THE POSITIONING MANOEUVRES EASY AND SAFE.

### TROLLEYS POSITIONING ON THE GRID

All the trolleys must be positioned close to the pit wall for the cars that will start on the RHS of the starting grid