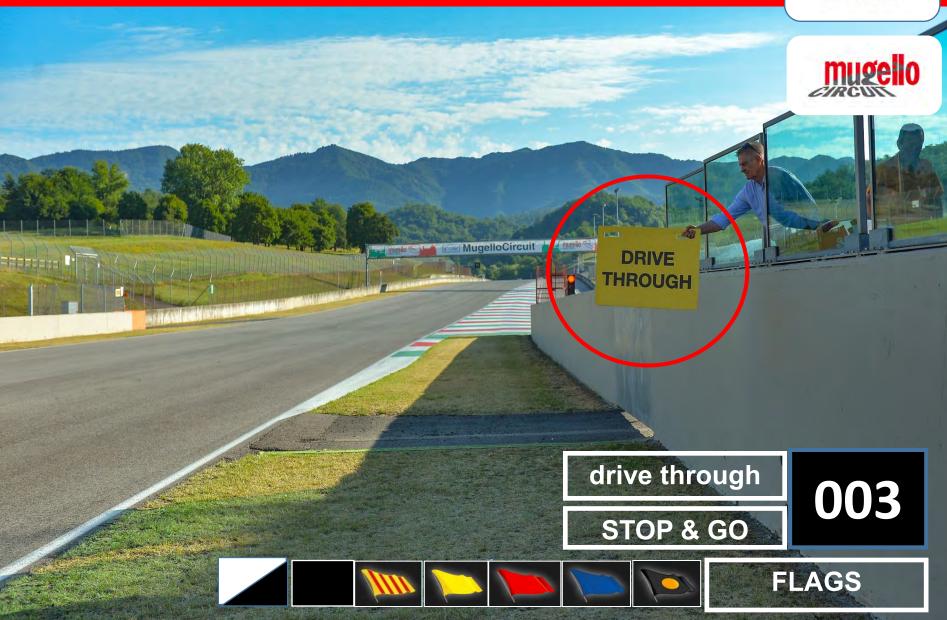

of the last lap</u>, or is deployed <u>during the last lap</u>, it will enter the Pit Lane at the end of the last lap and the cars will take the chequered flag as normal without overtaking.

## START BEHIND SAFETY CAR



#### SUSPENDING AND RESUMING THE RACE



#### PIT EXIT CLOSED

DURING THE RACE: ALL CARS INSIDE THE STARTING GRID OR DURING SAFETY CAR PROCEDURE INSIDE THE PIT LANE FOLLOW THE SAFETY CAR.

DURING THE FREE PRACTICE AND QUALIFYING: ALL CARS INSIDE THE PIT LANE

SPEED 60 KM/H - NO OVERTAKE

# SHOW THE MESSAGE UNDER INVESTIGATION REASONS

- IF THE DRIVER NO RESPECT INTERNATIONAL CODE
- IF THE DRIVER INVOLVING TO THE COLLISION
- IF THE DRIVER NO RESPECT THE FLAGS AND PANELS SHOW

THE RACE CONTROL SHOW THE MESSAGE

UNDER INVESTIGATION

**374** 

# <u>PÉNALTYS SHOWN POINT</u>





#### **FLAGS - DIGITAL PANELS & INFORMATIONS**



Dangerous situation
Please Reduce The Speed



Very Dangerous situation
Please Reduce The Speed
Ready also to Stopped



Race Stopped Immediatly in Pit Lane Speed 80 Km/h





STOP & GO

911
With Race Number

**DRIVE THROUGH** 

Showed for 2 Laps
The driver has 3 Laps to enter in the Pit Lane

Showed for 2 Laps
The driver has 3 Laps to enter in the Pit Lane

#### **FLAGS - DIGITAL PANELS & INFORMATIONS**















Finish Flag
End of the Session or Race

#### **FLAGS & INFORMATION**



**YELLOW FLAG** 

\* <u>Single waved</u>: Reduce your speed, do not overtake, and be prepared to change direction.

**DOUBLE YELLOW FLAGS** 



\*<u>Double waved:</u> Reduce your speed significantly, do not overtake, and be prepared to change direction