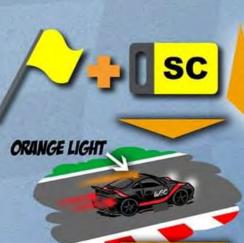

OF USING THE "FULL COURSE YELLOW", THE RD WILL COMPLY WITH THE FOLLOWING STANDARDS SPEED LIMIT IMPOSED THE ENTIRE OF TRACKS IS 80 KM/H; IN THIS CASE, AT EACH MP, WILL BE SHOWED THE BOARD FCY (FULL COURSE YELLOW) WHICH WILL BE ACCOMPANIED BY A WAVED YELLOW FLAG, MAINTAINING THE SAME DETACHMENT FROM OTHER CARS, UNTIL THE FIRST MP WHERE THE GREEN FLAG WILL BE DISPLAIED. DURING THE RACE: AT END OF THE FCY PROCEDURE—ENTRY INSIDE THE TRACK THE SAFETY CAR, BEFORE THE RESTART THE RACE. FOR THAT REASON IS FORBIDDEN, FOR THE DRIVERS MAKE WARMING TIRES MANOUVERS DURING THE RACE—MANDATORY USE IS THE SAFETY MATTER!!

#### **FULL COURSE YELLOW**



- Speed 80 Km/Hr until the green flag
- SC procedure always preceded by FCY
- SC get the leader during the FCY
- · End of FCY-SC procedure



# SAFETY CAR







NO MORE LIGHT

THEN:



# PERMANENT SAFETY CAR MUGELLO CIRCUIT



## SAFETY CAR PROCEDURE

## SAFETY CAR PROCEDURE

- If needed, the Clerk of the Course can use the Safety Car to neutralize the race.
- When the Safety Car deploy order is given, all Marshals Post will show a waved yellow flag and SC board.
- The Safety Car will enter on track with the yellow lights on and take the head of the race with the leader behind itself.
- Overtaking is forbidden and the distance should be less than five car lengths apart.
- The Safety Car will be used until the safety conditions will be restored.
- When the Safety Car will approach the SC Line 1, competitor may enter in pit lane overtaking the SC.
- During the SC procedure Pit Exit remain GREEN. When the SC will close to pass the START Line pi