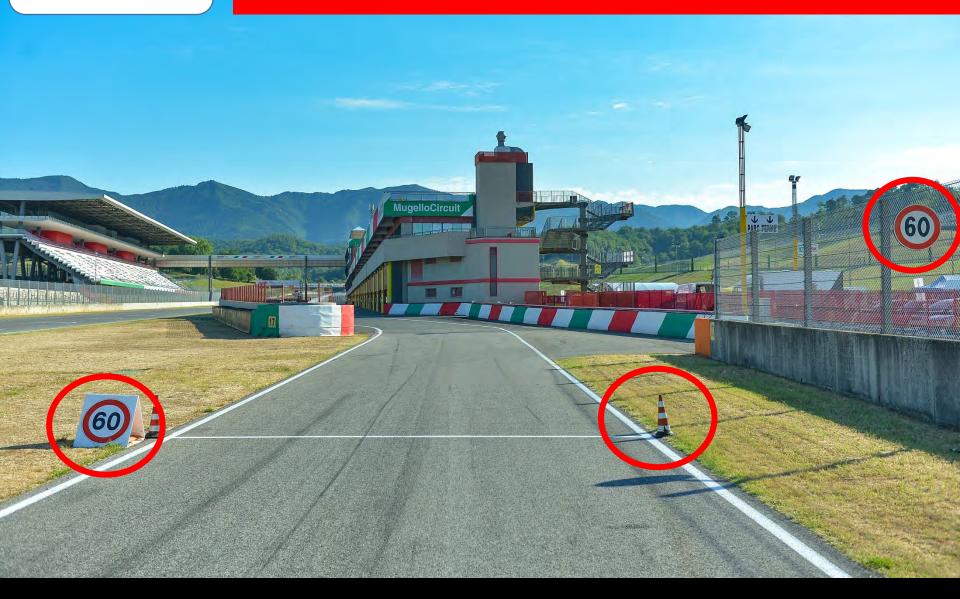

0:30<br>11:05<br>11:45<br>12:25<br>13:00<br>14:20<br>15:15<br>15:50<br>16:35 | 00:55<br>00:40<br>00:20<br>00:25<br>00:25<br>00:20<br>00:40<br>00:40<br>00:20<br>00:25 | TCR Endurance Supersport GT Trofeo Predator's ATCC TC ATCC FX2 X-GT4 Italy Supersport GT Lotus Cup FX Pro Series | R1<br>R1<br>R1<br>R2<br>R2<br>R2<br>R2<br>R2<br>R2<br>R2<br>R2 |

FOR ALL DRIVERS MANDATORY MATTER: 20' MINUTES BEFORE THE ACTIVITY ON TRACK THE DRIVERS MAKE WAITHING NEAR THE GATES FOR ENTRY IN PIT LANE IN SAFETY



#### **CIRCUIT MAP**



## LINES AND PIT LANE





## **TIMING SECTORS**

# SAFETY CLOTHING MANDATORY USE DURING ENTIRE WEEK END

REMINDER



# PREGRID TROLLEY ENTRY/EXIT THE PIT LANE INSIDE



#### CARS CIRCULATIONS





## SPEED LIMIT IN THE PIT - 60 KM/H





## SPEED LIMIT IN THE PIT - 60 KM/H







DURING THE START OF A RACE, THE PIT WALL MUST BE KEPT CLEAR OF ALL PERSONS





### MUST RESPECT RED LIGHTS AT THE EXIT PIT LANE







# IN THIS PLACE ONLY



THE PRACTICE START AREA IT IS LOCATED IMMEDIATELY AFTER THE PIT EXIT LINE IN THE RIGHT SIDE



DURING THE FORMATION LAP IT IS FORBIDDEN TO CARRY OUT START TEST ON THE WHOLE TRACK





CARS SAFETY AREAS
ORANGE AREAS

## CARS FIRST POSITIONING IN THE GRID SAFETY PROCEDURE:

DURING POSITIONING ON THE STARTING GRID, ALL SPACES OF EACH CAR MUST BE IN ORDER THE TROLLEYS MUST BE KEPT EXCLUSIVELY OUTSIDE THE TRACK - THE ASSISTANTS MUST NOT INTRUDE INTO THE CENTRAL POSITIONING AREA – ALL TECHNICAL EQUIPMENT MUST BE POSITIONED IN FRONT OF EACH RESPECTIVE CAR IN ORDER TO MAKE THE POSITIONING MANOEUVRES EASY AND SAFE.

### TROLLEYS POSITI