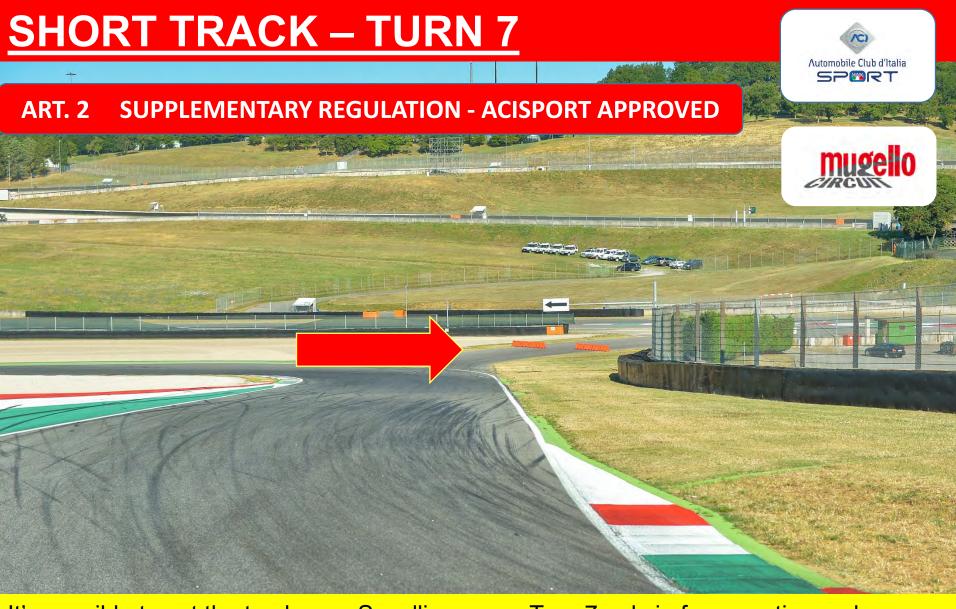

ION**



**YELLOW FLAG** 

\* <u>Single waved</u>: Reduce your speed, do not overtake, and be prepared to change direction.

**DOUBLE YELLOW FLAGS** 



\*<u>Double waved:</u> Reduce your speed significantly, do not overtake, and be prepared to change direction or stop.

#### **FLAGS & INFORMATION**



## **BLUE FLAG**



At ALL TIMES: displayed to a driver leaving the pits if traffic is approaching on the track.

During PRACTICE: a faster car is close behind you and is about to overtake you.

During the RACE: shown to a car about to be lapped, the driver concerned must allow the following car to pass at the earliest opportunity.

#### **MUST RESPECT THE BLU FLAGS**





#### **FINISH FLAG**





AFTER THE FINISH FLAG – ALL CARS IMMEDIATELY EXIT AT TURN 7
FOR ALL SESSIONS – FOR ALL RACES



It's possible to cut the track near Savelli corner – Turn 7 only in free practice and qualifying but not during the race; only for technical or safety reasons you can use this part of the track during the race but in this case you must stop near the Box n.20 and you will receive a time penalty of 2' minutes added to the Race Time ( Classification )

## PRIZE GIVING CEREMONY



The First three drivers of the classification of each race will stop their cars near the Podium for the Prize Giving Ceremony.



Never Forget without the marshals you don't get to race!

















#### WE WISH YOU A VERY GOOD WEEKEND

By Gianluca Marotta