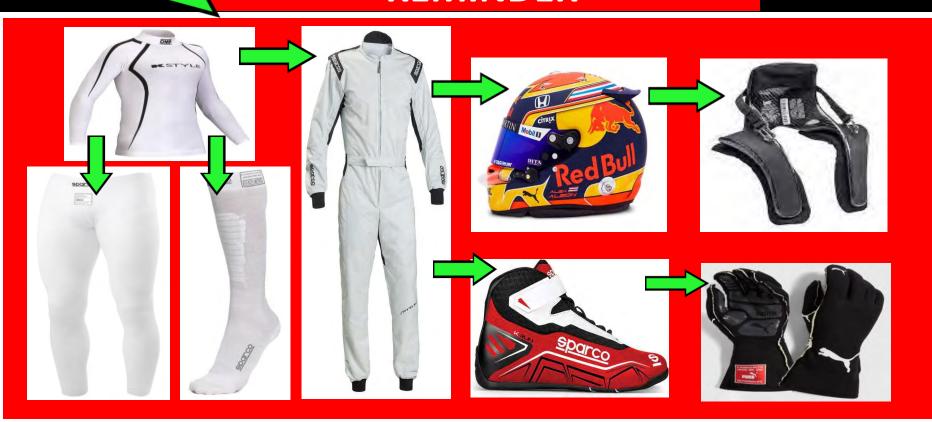

| 1 YES NO NO 1 1 1 YES YES YES 1 YES | 08:40<br>09:50<br>10:45<br>11:20<br>12:00<br>12:40<br>13:40<br>14:35<br>15:30<br>16:10 | 09:35<br>10:30<br>11:05<br>11:45<br>12:25<br>13:00<br>14:20<br>15:15<br>15:50<br>16:35 | 00:55<br>00:40<br>00:20<br>00:25<br>00:25<br>00:20<br>00:40<br>00:40<br>00:20<br>00:25 | TCR Endurance Supersport GT Trofeo Predator's ATCC TC ATCC FX2 X-GT4 Italy Supersport GT Lotus Cup FX Pro Series | R1<br>R1<br>R1<br>R2<br>R2<br>R2<br>R2<br>R2<br>R2<br>R2<br>R2 |

FOR ALL DRIVERS MANDATORY MATTER: 20' MINUTES BEFORE THE ACTIVITY ON TRACK THE DRIVERS MAKE WAITHING NEAR THE GATES FOR ENTRY IN PIT LANE IN SAFETY



#### **CIRCUIT MAP**



## LINES AND PIT LANE





## **TIMING SECTORS**

# SAFETY CLOTHING MANDATORY USE DURING ENTIRE WEEK END

REMINDER



# PREGRID TROLLEY ENTRY/EXIT THE PIT LANE INSIDE



#### CARS CIRCULATIONS





## SPEED LIMIT IN THE PIT - 60 KM/H





## SPEED LIMIT IN THE PIT - 60 KM/H







DURING THE START OF A RACE, THE PIT WALL MUST BE KEPT CLEAR OF ALL PERSONS





### MUST RESPECT RED LIGHTS AT THE EXIT PIT LANE







# IN THIS PLACE ONLY



THE PRACTICE START AREA IT IS LOCATED IMMEDIATELY AFTER THE PIT EXIT LINE IN THE RIGHT SIDE



DURING THE FORMATION LAP IT IS FORBIDDEN TO CARRY OUT START TEST ON THE WHOLE TRACK





CARS SAFETY AREAS
ORANGE AREAS

## CARS FIRST POSITIONING IN THE GRID SAFETY PROCEDURE:

DURING POSITIONING ON THE STARTING GRID, ALL SPACES OF EACH CAR MUST BE IN ORDER THE TROLLEYS MUST BE KEPT EXCLUSIVELY OUTSIDE THE TRACK - THE ASSISTANTS MUST NOT INTRUDE INTO THE CENTRAL POSITIONING A