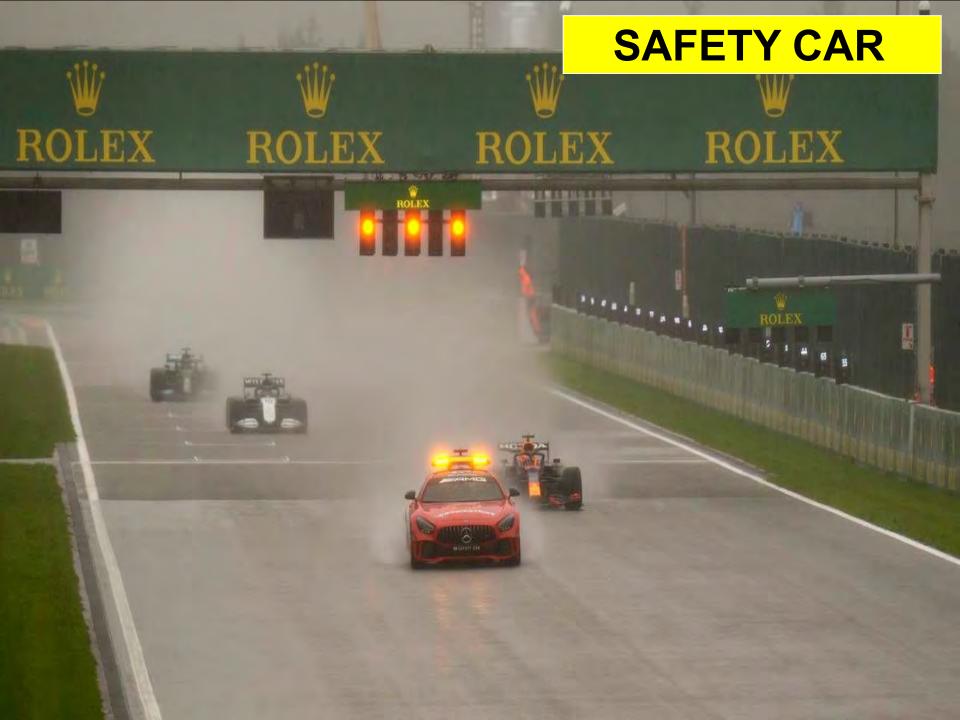

s on and take the head of the race with the leader behind itself.
- Overtaking is forbidden and the distance should be less than five car lengths apart.
- The Safety Car will be used until the safety conditions will be restored.
- When the Safety Car will approach the SC Line 1, competitor may enter in pit lane overtaking the SC.
- During the SC procedure Pit Exit remain GREEN. When the SC will close to pass the START Line pit exit will be closed (RED lights)
- When the last car of the group behind the SC will pass pit exit the light at pit exit it will be GREEN again.
- In some circumstances, the Safety Car can pass in pit lane. Please, always follow the Safety Car when its yellow lights are on.
- During the SC period it's not possible to serve penalties as STOP & GO and DRIVE THROUGH





## SAFETY CAR PROCEDURE

## SAFETY CAR PROCEDURE

- When the Clerk of the Course announces "Safety Car in this lap," the Safety Car will turn off its yellow lights at Turn 12
- From this moment onward, all drivers must maintain a consistent speed without performing any tire-warming maneuvers. All SC boards will be withdrawn and a single fixed yellow flag will be show at each marshal pos
- As the Safety Car approaches the pit entry, the yellow flags will be withdrawn.
- Green lights and a green flag will be displayed only at the Control line until the last car passes.
- Overtaking is only allowed after crossing the Control/Finish line.
- If the safety car remains on the track during the final lap, the following procedure will be implemented:
  - Turn off lights at Turn12
  - Safety car re