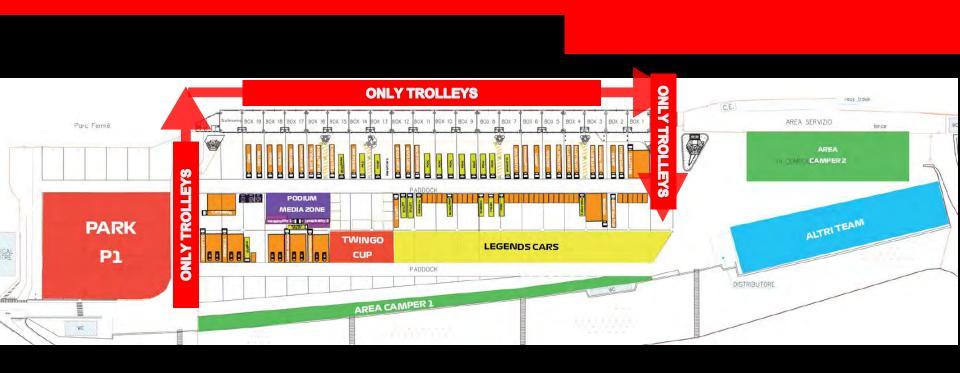

1 YES | 08:40<br>09:50<br>10:45<br>11:20<br>12:00<br>12:40<br>13:40<br>14:35<br>15:30<br>16:10 | 09:35<br>10:30<br>11:05<br>11:45<br>12:25<br>13:00<br>14:20<br>15:15<br>15:50<br>16:35 | 00:55<br>00:40<br>00:20<br>00:25<br>00:25<br>00:20<br>00:40<br>00:40<br>00:20<br>00:25 | TCR Endurance Supersport GT Trofeo Predator's ATCC TC ATCC FX2 X-GT4 Italy Supersport GT Lotus Cup FX Pro Series | R1<br>R1<br>R1<br>R2<br>R2<br>R2<br>R2<br>R2<br>R2<br>R2<br>R2 |

FOR ALL DRIVERS MANDATORY MATTER: 20' MINUTES BEFORE THE ACTIVITY ON TRACK THE DRIVERS MAKE WAITHING NEAR THE GATES FOR ENTRY IN PIT LANE IN SAFETY



#### **CIRCUIT MAP**



## LINES AND PIT LANE





## **TIMING SECTORS**

# SAFETY CLOTHING MANDATORY USE DURING ENTIRE WEEK END

REMINDER



# PREGRID TROLLEY ENTRY/EXIT THE PIT LANE INSIDE



#### CARS CIRCULATIONS





## SPEED LIMIT IN THE PIT - 60 KM/H





## SPEED LIMIT IN THE PIT - 60 KM/H







DURING THE START OF A RACE, THE PIT WALL MUST BE KEPT CLEAR OF ALL PERSONS





### MUST RESPECT RED LIGHTS AT THE EXIT PIT LANE







# IN THIS PLACE ONLY



THE PRACTICE START AREA IT IS LOCATED IMMEDIATELY AFTER THE PIT EXIT LINE IN THE RIGHT SIDE



DURING THE FORMATION LAP IT IS FORBIDDEN TO CARRY OUT START TEST ON THE WHOLE TRACK





CARS SAFETY AREAS
ORANGE AREAS

## CARS FIRST POSITIONING IN THE GRID SAFETY PROCEDURE:

DURING POSITIONING ON THE STARTING GRID, ALL SPACES OF EACH CAR MUST BE IN ORDER THE TROLLEYS MUST BE KEPT EXCLUSIVELY OUTSIDE THE TRACK - THE ASSISTANTS MUST NOT INTRUDE INTO THE CENTRAL POSITIONING AREA – ALL TECHNICAL EQUIPMENT MUST BE POSITIONED IN