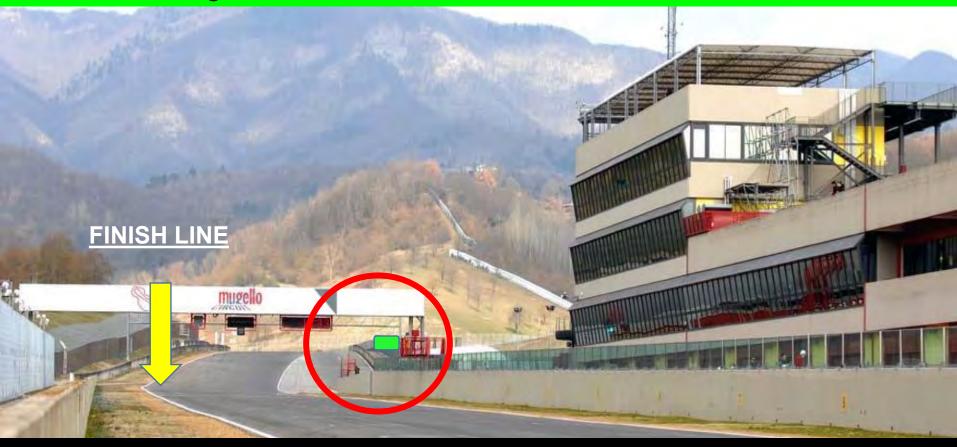

it lane overtaking the SC.
- During the SC procedure Pit Exit remain GREEN. When the SC will close to pass the START Line pit exit will be closed (RED lights)
- When the last car of the group behind the SC will pass pit exit the light at pit exit it will be GREEN again.
- In some circumstances, the Safety Car can pass in pit lane. Please, always follow the Safety Car when its yellow lights are on.
- During the SC period it's not possible to serve penalties as STOP & GO and DRIVE THROUGH

## SAFETY CAR LIGHTS OFF Turn 12





**MANDATORY SAFETY MATTER:** 

**DURING THE LAST LAP BEFORE THE RESTART:** 

MINIMUM SPEED TO KEEP 90 KM/H



RESPECT THE DISTANCE TO THE SAFETY CAR ON THE SC LINE !!!!!

#### **SAFETY CAR - RESTART**

Overtaking remains forbidden until the Cars cross the Finish Line



If the Safety Car is still deployed at the <u>beginning of the last lap</u>, or is deployed <u>during the last lap</u>, it will enter the Pit Lane at the end of the last lap and the cars will take the chequered flag as normal without overtaking.

## START BEHIND SAFETY CAR



#### SUSPENDING AND RESUMING THE RACE



#### PIT EXIT CLOSED

DURING THE RACE: ALL CARS INSIDE THE STARTING GRID OR DURING SAFETY CAR PROCEDURE INSIDE THE PIT LANE FOLLOW THE SAFETY CAR.

DURING THE FREE PRACTICE AND QUALIFYING: ALL CARS INSIDE THE PIT LANE

SPEED 60 KM/H - NO OVERTAKE

# SHOW THE MESSAGE UNDER INVESTIGATION REASONS

- IF THE DRIVER NO RESPECT INTERNATIONAL CODE
- IF THE DRIVER INVOLVING TO THE COLLISION
- IF THE DRIVER NO RESPECT THE FLAGS AND PANELS SHOW

THE RACE CONTROL SHOW THE MESSAGE

UNDER