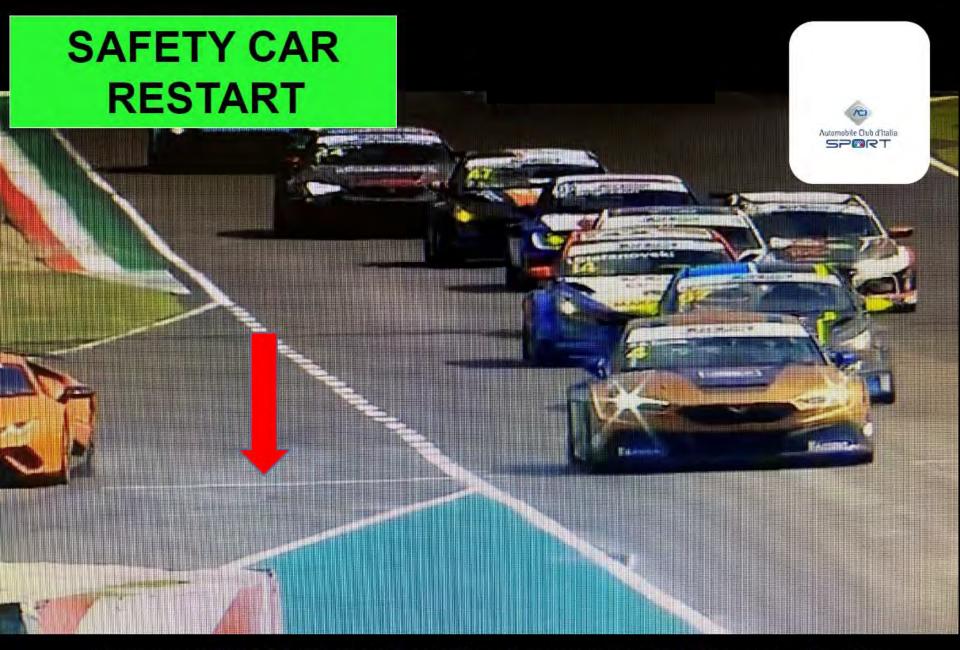

s apart.
- The Safety Car will be used until the safety conditions will be restored.
- When the Safety Car will approach the SC Line 1, competitor may enter in pit lane overtaking the SC.
- During the SC procedure Pit Exit remain GREEN. When the SC will close to pass the START Line pit exit will be closed (RED lights)
- When the last car of the group behind the SC will pass pit exit the light at pit exit it will be GREEN again.
- In some circumstances, the Safety Car can pass in pit lane. Please, always follow the Safety Car when its yellow lights are on.
- During the SC period it's not possible to serve penalties as STOP & GO and DRIVE THROUGH

## SAFETY CAR LIGHTS OFF Turn 12





**MANDATORY SAFETY MATTER:** 

**DURING THE LAST LAP BEFORE THE RESTART:** 

MINIMUM SPEED TO KEEP 90 KM/H



RESPECT THE DISTANCE TO THE SAFETY CAR ON THE SC LINE !!!!!

#### **SAFETY CAR - RESTART**

Overtaking remains forbidden until the Cars cross the Finish Line



If the Safety Car is still deployed at the <u>beginning of the last lap</u>, or is deployed <u>during the last lap</u>, it will enter the Pit Lane at the end of the last lap and the cars will take the chequered flag as normal without overtaking.

## START BEHIND SAFETY CAR



#### SUSPENDING AND RESUMING THE RACE



#### PIT EXIT CLOSED

DURING THE RACE: ALL CARS INSIDE THE STARTING GRID OR DURING SAFETY CAR PROCEDURE INSIDE THE PIT LANE FOLLOW THE SAFETY CAR.

DURING THE FREE PRACTICE AND QUALIFYING: ALL CARS INSIDE THE PIT LANE

SPEED 60 KM/H - NO OVERTAKE

# SHOW THE MESSAGE UNDER INVESTIGATION REASONS

- IF THE DRIVER NO RESP