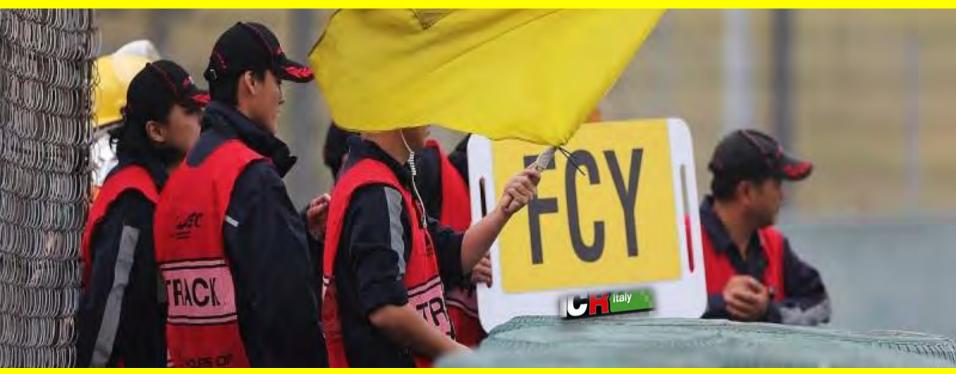

## STARTING PROCEDURE STANDING START



DON'T TOUCH – DON'T CROSS THE AREA WITH ITALIAN FLAG COLORS

FOR ITS ENTIRE LENGTH
IF YOU TOUCH OR CROSS A 5" SECONDS
TIME PENALTY WILL BE APPLIED

#### STOPPING FREE PRACTICE - QUALIFYING - RACE



IN WORKING LANE ONLY – MANDATORY IN CORRECT POSITIONS OF THE PIT ALLOCATION.

CHECK THE RED FLAG PROCEDURE - DURING SAFETY CAR ON THE ACISPORT REGULATIONS ( RDS 2024 )

FAST LANE IN PARK FERME' CONDITIONS – ENGINES OFF - UNTIL AFTER THE RACE DIRECTOR SEND THE ORDER (IN RADIO AND ON THE MONITORS « NOW IS POSSIBILE MAKE THE WORKS ON THE CARS UNTIL AT THE TIME: \_\_\_\_\_\_\_ »

RESTART THE RACE IS BEHIND THE LA SAFETY CAR – FOLLOW THE ITALIAN SPORTING REGULATION 2024.

#### **FULL COURSE YELLOW**

#### **DURING THE FREE PRACTICE – QUALIFYING AND RACES**



IN CASE OF USING THE "FULL COURSE YELLOW", THE RD WILL COMPLY WITH THE FOLLOWING STANDARDS SPEED LIMIT IMPOSED THE ENTIRE OF TRACKS IS 80 KM/H; IN THIS CASE, AT EACH MP, WILL BE SHOWED THE BOARD FCY (FULL COURSE YELLOW) WHICH WILL BE ACCOMPANIED BY A WAVED YELLOW FLAG, MAINTAINING THE SAME DETACHMENT FROM OTHER CARS, UNTIL THE FIRST MP WHERE THE GREEN FLAG WILL BE DISPLAIED. DURING THE RACE: AT END OF THE FCY PROCEDURE—ENTRY INSIDE THE TRACK THE SAFETY CAR, BEFORE THE RESTART THE RACE. FOR THAT REASON IS FORBIDDEN, FOR THE DRIVERS MAKE WARMING TIRES MANOUVERS DURING THE RACE—MANDATORY USE IS THE SAFETY MATTER!!

#### **FULL COURSE YELLOW**



- Speed 80 Km/Hr until the green flag
- SC procedure always preceded by FCY
- SC get the leader during the FCY
- · End of FCY-SC procedure



# SAF