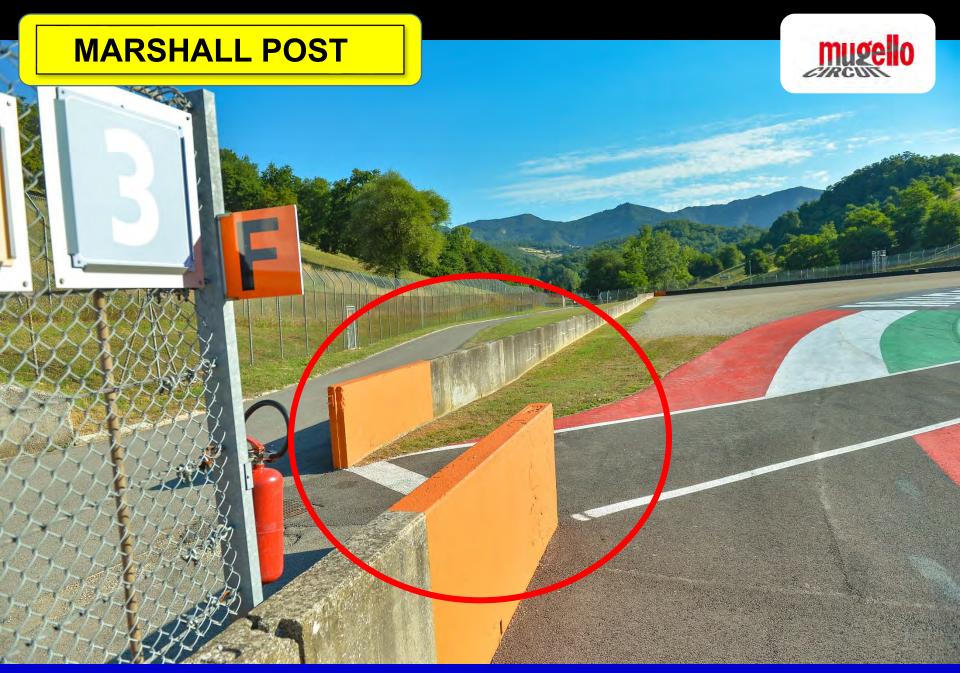

FOR ALL DRIVERS MANDATORY MATTER: 20' MINUTES BEFORE THE ACTIVITY ON TRACK THE DRIVERS MAKE WAITHING NEAR THE GATES FOR ENTRY IN PIT LANE IN SAFETY



#### **CIRCUIT MAP**



## LINES AND PIT LANE





## **TIMING SECTORS**

# SAFETY CLOTHING MANDATORY USE DURING ENTIRE WEEK END

REMINDER



# PREGRID TROLLEY ENTRY/EXIT THE PIT LANE INSIDE



#### CARS CIRCULATIONS





## SPEED LIMIT IN THE PIT - 60 KM/H





## SPEED LIMIT IN THE PIT - 60 KM/H







DURING THE START OF A RACE, THE PIT WALL MUST BE KEPT CLEAR OF ALL PERSONS





### MUST RESPECT RED LIGHTS AT THE EXIT PIT LANE







# IN THIS PLACE ONLY



THE PRACTICE START AREA IT IS LOCATED IMMEDIATELY AFTER THE PIT EXIT LINE IN THE RIGHT SIDE



DURING THE FORMATION LAP IT IS FORBIDDEN TO CARRY OUT START TEST ON THE WHOLE TRACK





CARS SAFETY AREAS
ORANGE AREAS

## CARS FIRST POSITIONING IN THE GRID SAFETY PROCEDURE:

DURING POSITIONING ON THE STARTING GRID, ALL SPACES OF EACH CAR MUST BE IN ORDER THE TROLLEYS MUST BE KEPT EXCLUSIVELY OUTSIDE THE TRACK - THE ASSISTANTS MUST NOT INTRUDE INTO THE CENTRAL POSITIONING AREA – ALL TECHNICAL EQUIPMENT MUST BE POSITIONED IN FRONT OF EACH RESPECTIVE CAR IN ORDER TO MAKE THE POSITIONING MANOEUVRES EASY AND SAFE.

### TROLLEYS POSITIONING ON THE GRID

All the trolleys must be positioned close to the pit wall for the cars that will start on the RHS of the starting grid and to the grandstand side for the cars that will start on the LHS of the starting grid. No trolleys are allowed to be positioned in the middle of the starting grid



#### STARTING PROCEDURE – STANDING START