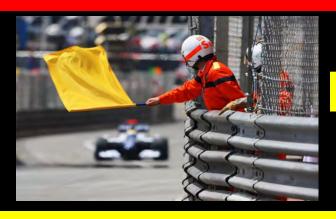

ION REASONS

- IF THE DRIVER NO RESPECT INTERNATIONAL CODE
- IF THE DRIVER INVOLVING TO THE COLLISION
- IF THE DRIVER NO RESPECT THE FLAGS AND PANELS SHOW

THE RACE CONTROL SHOW THE MESSAGE

UNDER INVESTIGATION

**374** 

# <u>PÉNALTYS SHOWN POINT</u>





#### **FLAGS - DIGITAL PANELS & INFORMATIONS**



Dangerous situation
Please Reduce The Speed



Very Dangerous situation
Please Reduce The Speed
Ready also to Stopped



Race Stopped Immediatly in Pit Lane Speed 80 Km/h





STOP & GO

911
With Race Number

**DRIVE THROUGH** 

Showed for 2 Laps
The driver has 3 Laps to enter in the Pit Lane

Showed for 2 Laps
The driver has 3 Laps to enter in the Pit Lane

#### **FLAGS - DIGITAL PANELS & INFORMATIONS**















Finish Flag
End of the Session or Race

#### **FLAGS & INFORMATION**



**YELLOW FLAG** 

\* <u>Single waved</u>: Reduce your speed, do not overtake, and be prepared to change direction.

**DOUBLE YELLOW FLAGS** 



\*<u>Double waved:</u> Reduce your speed significantly, do not overtake, and be prepared to change direction or stop.

#### **FLAGS & INFORMATION**



## **BLUE FLAG**



At ALL TIMES: displayed to a driver leaving the pits if traffic is approaching on the track.

During PRACTICE: a faster car is close behind you and is about to overtake you.

During the RACE: shown to a car about to be lapped, the driver concerned must allow the following car to pass at the earliest opportunity.

#### **MUST RESPECT THE BLU FLAGS**





#### **FINISH FLAG**





AFTER THE FINISH FLAG – ALL CARS IMMEDIATELY EXIT AT TURN 7
FOR ALL SESSIONS – FOR ALL RACES



It's