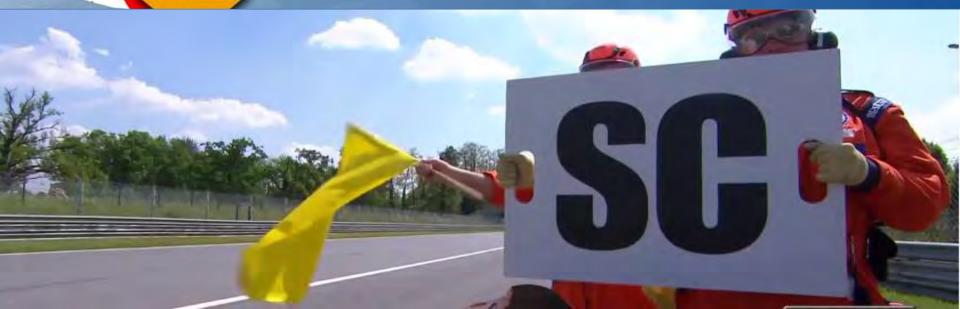

ELLOW", THE RD WILL COMPLY WITH THE FOLLOWING STANDARDS SPEED LIMIT IMPOSED THE ENTIRE OF TRACKS IS 80 KM/H; IN THIS CASE, AT EACH MP, WILL BE SHOWED THE BOARD FCY (FULL COURSE YELLOW) WHICH WILL BE ACCOMPANIED BY A WAVED YELLOW FLAG, MAINTAINING THE SAME DETACHMENT FROM OTHER CARS, UNTIL THE FIRST MP WHERE THE GREEN FLAG WILL BE DISPLAIED. DURING THE RACE: AT END OF THE FCY PROCEDURE—ENTRY INSIDE THE TRACK THE SAFETY CAR, BEFORE THE RESTART THE RACE. FOR THAT REASON IS FORBIDDEN, FOR THE DRIVERS MAKE WARMING TIRES MANOUVERS DURING THE RACE—MANDATORY USE IS THE SAFETY MATTER!!

#### **FULL COURSE YELLOW**



- Speed 80 Km/Hr until the green flag
- SC procedure always preceded by FCY
- SC get the leader during the FCY
- · End of FCY-SC procedure



# SAFETY CAR







NO MORE LIGHT

THEN:



# PERMANENT SAFETY CAR MUGELLO CIRCUIT



## SAFETY CAR PROCEDURE

## SAFETY CAR PROCEDURE

- If needed, the Clerk of the Course can use the Safety Car to neutralize the race.
- When the Safety Car deploy order is given, all Marshals Post will show a waved yellow flag and SC board.
- The Safety Car will enter on track with the yellow lights on and take the head of the race with the leader behind itself.
- Overtaking is forbidden and the distance should be less than five car lengths apart.
- The Safety Car will be used until the safety conditions will be restored.
- When the Safety Car will approach the SC Line 1, competitor may enter in pit lane overtaking the SC.
- During the SC procedure Pit Exit remain GREEN. When the SC will close to pass the START Line pit exit will be closed (RED l