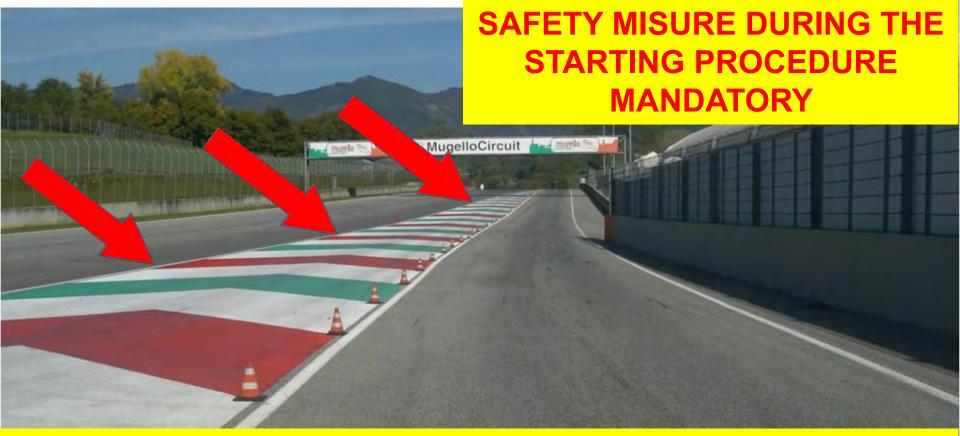

her cars started on the formation lap, this driver must start the race from the back of the formation

When the Cars return to the Grid at the end of the Formation Lap, they must stop on their respective Grid positions keeping their engines running

## STARTING PROCEDURE - LIGHTS PROCEDURE 5 SECONDS mugello 4 SECONDS mugello 3 SECONDS mugello 9 2 SECONDS mugello 1 SECOND mugello **LIGHTS OFF** START

## STARTING PROCEDURE – LIGHTS PROCEDURE ABORT START - PROCEDURE



IN CASE OF EXTRA FORMATION LAP - YELLOW LIGHTS ON THE TRAFFIC LIGHT AND RACE REDUCED BY 2 MINUTES - THE PANEL "EXTRA FORMATION LAP" WILL BE SHOWN — OR SHOWN THE PANEL "START DELAYED" IN THIS CASE, INDICATIONS OF THE RACE DIRECTOR WILL FOLLOW.

**SHOW THE BOARD** 

# EXTRA FORMATION LAP



## STARTING PROCEDURE STANDING START



DON'T TOUCH – DON'T CROSS THE AREA WITH ITALIAN FLAG COLORS

FOR ITS ENTIRE LENGTH
IF YOU TOUCH OR CROSS A 5" SECONDS
TIME PENALTY WILL BE APPLIED

#### STOPPING FREE PRACTICE - QUALIFYING - RACE



IN WORKING LANE ONLY – MANDATORY IN CORRECT POSITIONS OF THE PIT ALLOCATION.

CHECK THE RED FLAG PROCEDURE - DURING SAFETY CAR ON THE ACISPORT REGULATIONS ( RDS 2024 )

FAST LANE IN PARK FERME' CONDITIONS – ENGINES OFF - UNTIL AFTER THE RACE DIRECTOR SEND THE ORDER (IN RADIO AND ON THE MONITORS « NOW IS POSSIBILE MAKE THE WORKS ON THE CARS UNTIL AT THE TIME: \_\_\_\_\_\_\_ »

RESTART THE RACE IS BEHIND THE LA SAFETY CAR – FOLLOW THE ITALIAN SPORTING REGULATION 2024.

#### **FULL COURSE YELLOW**

#### **DURING THE FREE PRACTICE – QUALIFYING AND RACES**



IN CASE OF USING THE "FULL COURSE YELL