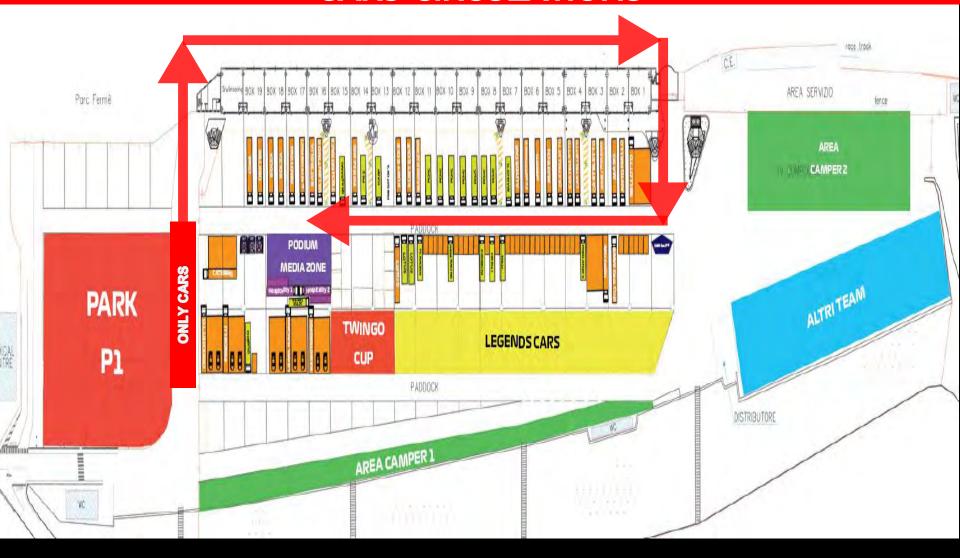

>10:45<br>11:20<br>12:00<br>12:40<br>13:40<br>14:35<br>15:30<br>16:10 | 09:35<br>10:30<br>11:05<br>11:45<br>12:25<br>13:00<br>14:20<br>15:15<br>15:50<br>16:35 | 00:55<br>00:40<br>00:20<br>00:25<br>00:25<br>00:20<br>00:40<br>00:40<br>00:20<br>00:25 | TCR Endurance Supersport GT Trofeo Predator's ATCC TC ATCC FX2 X-GT4 Italy Supersport GT Lotus Cup FX Pro Series | R1<br>R1<br>R1<br>R2<br>R2<br>R2<br>R2<br>R2<br>R2<br>R2<br>R2 |

FOR ALL DRIVERS MANDATORY MATTER: 20' MINUTES BEFORE THE ACTIVITY ON TRACK THE DRIVERS MAKE WAITHING NEAR THE GATES FOR ENTRY IN PIT LANE IN SAFETY



#### **CIRCUIT MAP**



## LINES AND PIT LANE





## **TIMING SECTORS**

# SAFETY CLOTHING MANDATORY USE DURING ENTIRE WEEK END

REMINDER



# PREGRID TROLLEY ENTRY/EXIT THE PIT LANE INSIDE



#### CARS CIRCULATIONS





## SPEED LIMIT IN THE PIT - 60 KM/H





## SPEED LIMIT IN THE PIT - 60 KM/H







DURING THE START OF A RACE, THE PIT WALL MUST BE KEPT CLEAR OF ALL PERSONS





### MUST RESPECT RED LIGHTS AT THE EXIT PIT LANE







# IN THIS PLACE ONLY



THE PRACTICE START AREA IT IS LOCATED IMMEDIATELY AFTER THE PIT EXIT LINE IN THE RIGHT SIDE



DURING THE FORMATION LAP IT IS FORBIDDEN TO CARRY OUT START TEST ON THE WHOLE TRACK





CARS SAFETY AREAS
ORANGE AREAS

## CARS FIRST POSITIONING IN THE GRID SAFETY PROCEDURE:

DURING POSITIONING ON THE STARTING GRID, ALL SPACES OF EACH CAR MUST BE IN ORDER THE TROLLEYS MUST BE KEPT EXCLUSIVELY OUTSIDE THE TRACK - THE ASSISTANTS MUST NOT INTRUDE INTO THE CENTRAL POSITIONING AREA – ALL TECHNICAL EQUIPMENT MUST BE POSITIONED IN FRONT OF EACH RESPECTIVE C