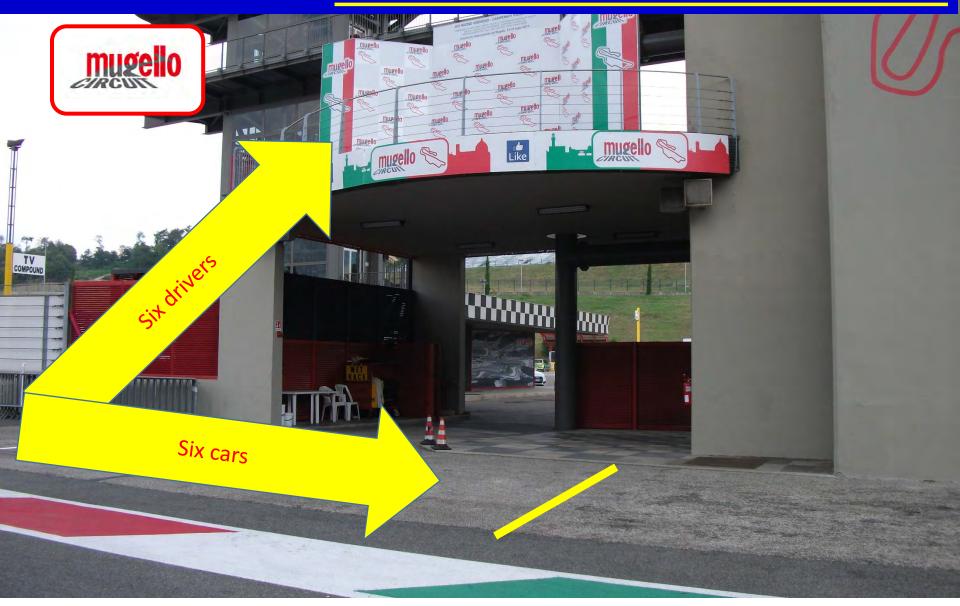

traffic is approaching on the track.

During PRACTICE: a faster car is close behind you and is about to overtake you.

During the RACE: shown to a car about to be lapped, the driver concerned must allow the following car to pass at the earliest opportunity.

#### **MUST RESPECT THE BLU FLAGS**





#### **FINISH FLAG**





AFTER THE FINISH FLAG – ALL CARS IMMEDIATELY EXIT AT TURN 7
FOR ALL SESSIONS – FOR ALL RACES



It's possible to cut the track near Savelli corner – Turn 7 only in free practice and qualifying but not during the race; only for technical or safety reasons you can use this part of the track during the race but in this case you must stop near the Box n.20 and you will receive a time penalty of 2' minutes added to the Race Time ( Classification )

## PRIZE GIVING CEREMONY



The First three drivers of the classification of each race will stop their cars near the Podium for the Prize Giving Ceremony.



Never Forget without the marshals you don't get to race!

















#### WE WISH YOU A VERY GOOD WEEKEND

By Gianluca Marotta