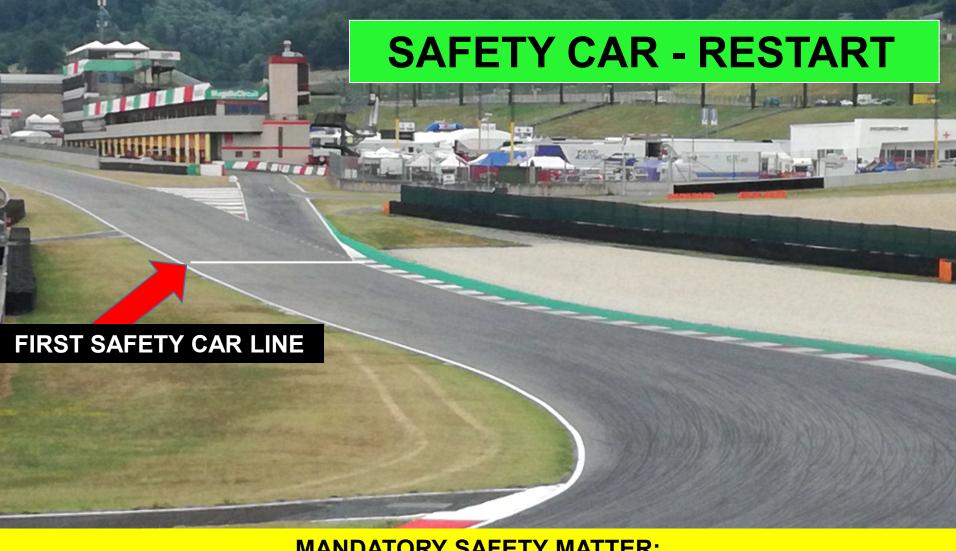

with the leader behind itself.
- Overtaking is forbidden and the distance should be less than five car lengths apart.
- The Safety Car will be used until the safety conditions will be restored.
- When the Safety Car will approach the SC Line 1, competitor may enter in pit lane overtaking the SC.
- During the SC procedure Pit Exit remain GREEN. When the SC will close to pass the START Line pit exit will be closed (RED lights)
- When the last car of the group behind the SC will pass pit exit the light at pit exit it will be GREEN again.
- In some circumstances, the Safety Car can pass in pit lane. Please, always follow the Safety Car when its yellow lights are on.
- During the SC period it's not possible to serve penalties as STOP & GO and DRIVE THROUGH

## SAFETY CAR LIGHTS OFF Turn 12





**MANDATORY SAFETY MATTER:** 

**DURING THE LAST LAP BEFORE THE RESTART:** 

MINIMUM SPEED TO KEEP 90 KM/H



RESPECT THE DISTANCE TO THE SAFETY CAR ON THE SC LINE !!!!!

#### **SAFETY CAR - RESTART**

Overtaking remains forbidden until the Cars cross the Finish Line



If the Safety Car is still deployed at the <u>beginning of the last lap</u>, or is deployed <u>during the last lap</u>, it will enter the Pit Lane at the end of the last lap and the cars will take the chequered flag as normal without overtaking.

## START BEHIND SAFETY CAR



#### SUSPENDING AND RESUMING THE RACE



#### PIT EXIT CLOSED

DURING THE RACE: ALL CARS INSIDE THE STARTING GRID OR DURING SAFETY CAR PROCEDURE INSIDE THE PIT LANE FOLLOW THE SAFETY CAR.

DURING THE FREE PRACTICE AND QUALIFYING: ALL CARS INSIDE THE