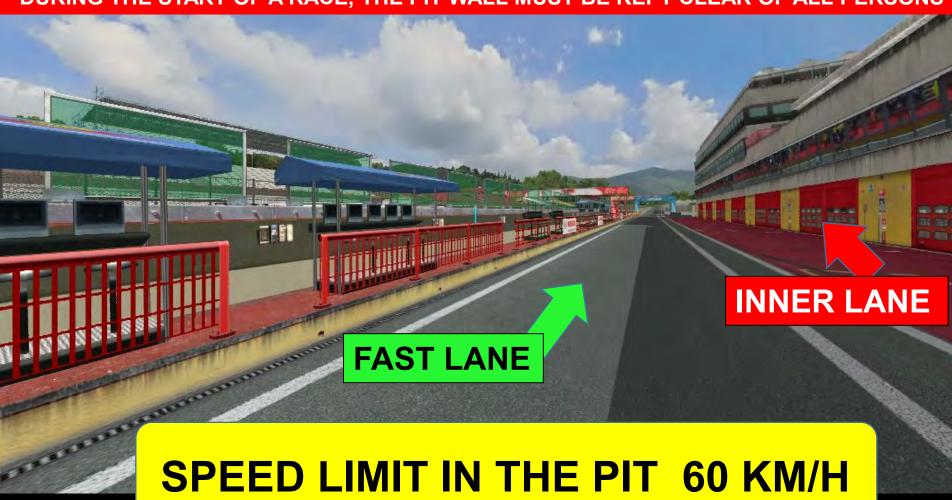

55<br>00:40<br>00:20<br>00:25<br>00:25<br>00:20<br>00:40<br>00:40<br>00:20<br>00:25 | TCR Endurance Supersport GT Trofeo Predator's ATCC TC ATCC FX2 X-GT4 Italy Supersport GT Lotus Cup FX Pro Series | R1<br>R1<br>R1<br>R2<br>R2<br>R2<br>R2<br>R2<br>R2<br>R2<br>R2 |

FOR ALL DRIVERS MANDATORY MATTER: 20' MINUTES BEFORE THE ACTIVITY ON TRACK THE DRIVERS MAKE WAITHING NEAR THE GATES FOR ENTRY IN PIT LANE IN SAFETY



#### **CIRCUIT MAP**



## LINES AND PIT LANE





## **TIMING SECTORS**

# SAFETY CLOTHING MANDATORY USE DURING ENTIRE WEEK END

REMINDER



# PREGRID TROLLEY ENTRY/EXIT THE PIT LANE INSIDE



#### CARS CIRCULATIONS





## SPEED LIMIT IN THE PIT - 60 KM/H





## SPEED LIMIT IN THE PIT - 60 KM/H







DURING THE START OF A RACE, THE PIT WALL MUST BE KEPT CLEAR OF ALL PERSONS





### MUST RESPECT RED LIGHTS AT THE EXIT PIT LANE







# IN THIS PLACE ONLY



THE PRACTICE START AREA IT IS LOCATED IMMEDIATELY AFTER THE PIT EXIT LINE IN THE RIGHT SIDE



DURING THE FORMATION LAP IT IS FORBIDDEN TO CARRY OUT START TEST ON THE WHOLE TRACK





CARS SAFETY AREAS
ORANGE AREAS

## CARS FIRST POSITIONING IN THE GRID SAFETY PROCEDURE:

DURING POSITIONING ON THE STARTING GRID, ALL SPACES OF EACH CAR MUST BE IN ORDER THE TROLLEYS MUST BE KEPT EXCLUSIVELY OUTSIDE THE TRACK - THE ASSISTANTS MUST NOT INTRUDE INTO THE CENTRAL POSITIONING AREA – ALL TECHNICAL EQUIPMENT MUST BE POSITIONED IN FRONT OF EACH RESPECTIVE CAR IN ORDER TO MAKE THE POSITIONING MANOEUVRES EASY AND SAFE.

### TROLLEYS POSITIONING ON THE GRID

All the trolleys must be positioned close to the pit wall for t