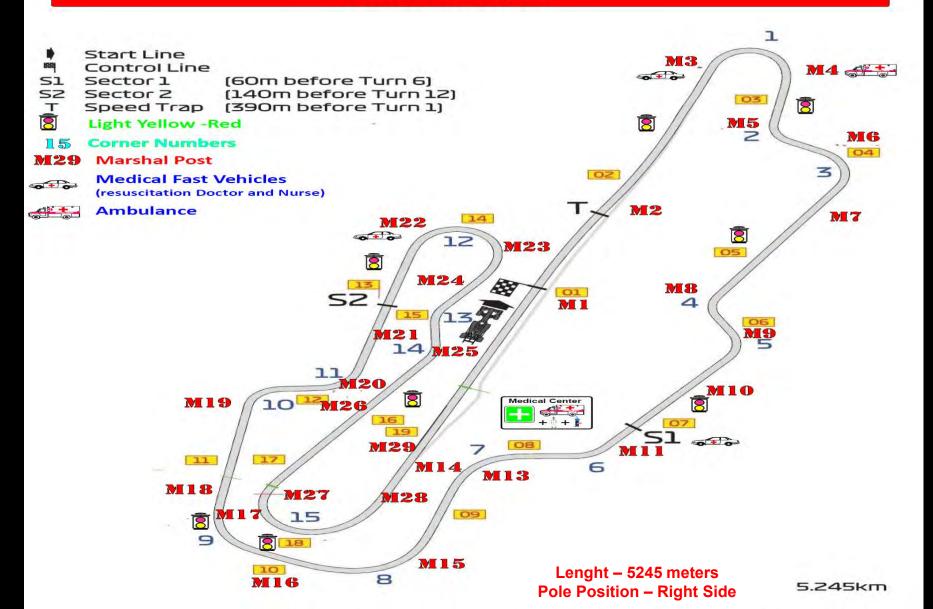

| 1 YES NO NO 1 1 1 YES YES YES 1 YES | 08:40<br>09:50<br>10:45<br>11:20<br>12:00<br>12:40<br>13:40<br>14:35<br>15:30<br>16:10 | 09:35<br>10:30<br>11:05<br>11:45<br>12:25<br>13:00<br>14:20<br>15:15<br>15:50<br>16:35 | 00:55<br>00:40<br>00:20<br>00:25<br>00:25<br>00:20<br>00:40<br>00:40<br>00:20<br>00:25 | TCR Endurance Supersport GT Trofeo Predator's ATCC TC ATCC FX2 X-GT4 Italy Supersport GT Lotus Cup FX Pro Series | R1<br>R1<br>R1<br>R2<br>R2<br>R2<br>R2<br>R2<br>R2<br>R2<br>R2 |

FOR ALL DRIVERS MANDATORY MATTER: 20' MINUTES BEFORE THE ACTIVITY ON TRACK THE DRIVERS MAKE WAITHING NEAR THE GATES FOR ENTRY IN PIT LANE IN SAFETY



#### **CIRCUIT MAP**



## LINES AND PIT LANE





## **TIMING SECTORS**

# SAFETY CLOTHING MANDATORY USE DURING ENTIRE WEEK END

REMINDER



# PREGRID TROLLEY ENTRY/EXIT THE PIT LANE INSIDE



#### CARS CIRCULATIONS





## SPEED LIMIT IN THE PIT - 60 KM/H





## SPEED LIMIT IN THE PIT - 60 KM/H







DURING THE START OF A RACE, THE PIT WALL MUST BE KEPT CLEAR OF ALL PERSONS





### MUST RESPECT RED LIGHTS AT THE EXIT PIT LANE







# IN THIS PLACE ONLY



THE PRACTICE START AREA IT IS LOCATED IMMEDIATELY AFTER THE PIT EXIT LINE IN THE RIGHT SIDE



DURING THE FORMATION LAP IT IS FORBIDDEN TO CARRY OUT START TEST ON THE WHOLE TRACK





CARS SAFETY AREAS
ORANGE AREAS

## CARS FIRST POSITIONING IN THE GRID SAFETY PROCEDURE:

DURING POSITIONING ON THE STARTING GRID, ALL SPACES OF EACH CAR MUST BE IN ORDER TH