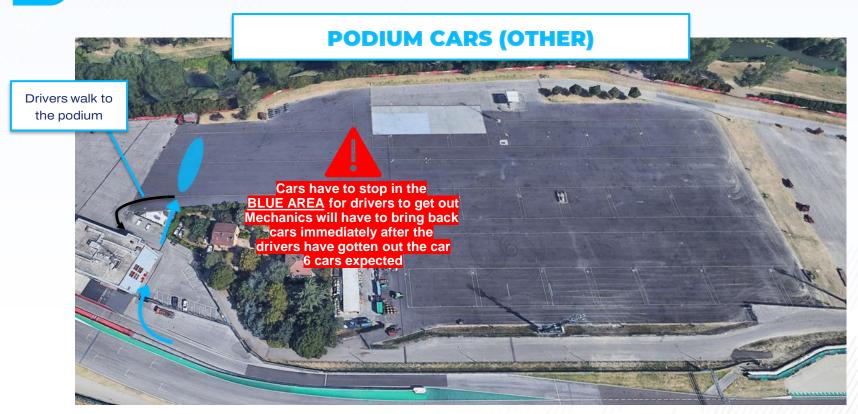

# **CIRCULATION MAP DETAILED TIMETABLE**

**AUTODROMO INTERNAZIONALE ENZO & DINO FERRARI** 















When accessing the pitlane before the sessions' start, the trolleys will have to be positioned in order for them to be against the pitlane's traffic direction, allowing them to leaving by the pit exit gate when the session will end











#### **RFID WEC PIT EXIT**

PLEASE ADVISE DRIVERS TO BE VERY CAREFUL WHEN DRIVING THROUGH THE RFID SYSTEM WHEN EXITING THE FIA WEC PITLANE



EXEMPLE OF THE SPA-FRANCORCHAMPS RFID SYSTEM



### FRIDAY, APRIL 18<sup>TH</sup>

| 13:15 - 13:45 | FIA WEC + Imola Circuit HOT LAPS                               | . 1111111111111111111111111111111111111 |
|---------------|----------------------------------------------------------------|-----------------------------------------|
| 13:40         | All PSCCD trolleys & equipments & cars on stanby               | In front of the paddock exit gate       |
| 13:46         | PSCCD trolleys & equipments to the pitlane                     |                                         |
| 13:50         | PSCCD cars to the pitlane