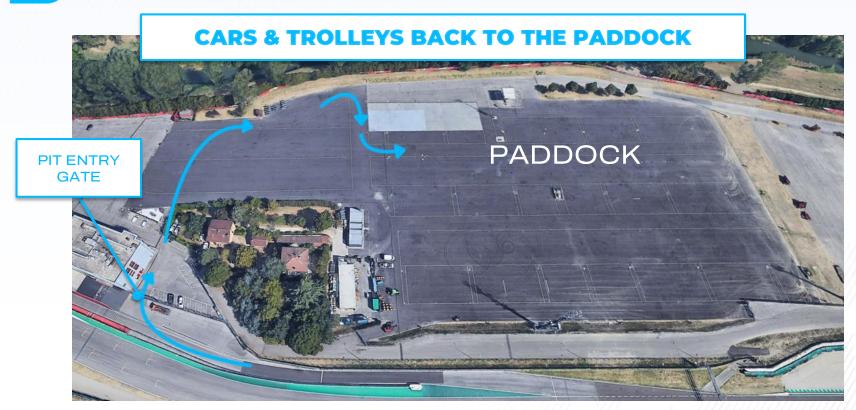

# **CIRCULATION MAP DETAILED TIMETABLE**

**AUTODROMO INTERNAZIONALE ENZO & DINO FERRARI** 

When accessing the pitlane before the sessions' start, the trolleys will have to be positioned in order for them to be against the pitlane's traffic direction, allowing them to leaving by the pit exit gate when the session will end

### FRIDAY, APRIL 18<sup>TH</sup>

| 13:15 - 13:45 | FIA WEC + Imola Circuit HOT LAPS                               | . 1111111111111111111111111111111111111 |
|---------------|----------------------------------------------------------------|-----------------------------------------|
| 13:40         | All PSCCD trolleys & equipments & cars on stanby               | In front of the paddock exit gate       |
| 13:46         | PSCCD trolleys & equipments to the pitlane                     |                                         |
| 13:50         | PSCCD cars to the pitlane                                      |                                         |
| 13:55 - 14:55 | PSCCD FP                                                       |                                         |
| 15:00         | All X-GT4 SUPERSPORT GT trolleys & equipments & cars on stanby | In front of the paddock exit gate       |
| 15:05         | X-GT4 SUPERSPORT GT trolleys & equipments to the pitlane       | 26 - 2002200000000000000                |
| 15:10         | X-GT4 SUPERSPORT GT cars to the pitlane                        |                                         |
| 15:15 - 15:40 | X-GT4 SUPERSPORT GT FP2                                        |                                         |

### **SATURDAY, APRIL 20<sup>TH</sup>**

| 09:20         | FIA RACE DIRECTOR TRACK INSPECTION LAPS                        |                                   |
|---------------|----------------------------------------------------------------|-----------------------------------|
| 09:35         | All X-GT4 SUPERSPORT GT trolleys & equipments & cars on stanby | In front of the paddock exit gate |
| 09:40         | X-GT4 SUPERSPORT GT trolleys & equipments to the pitlane       |                                   |
| 09:45         | X-GT4 SUPERSPORT GT cars to the pitlane                        |                                   |
| 09:50 - 10:25 | X-GT4 SUPERSPORT GT qualifying                                 | 15' + 5' + 15'                    |
| 10:40 - 11:40 | FIA WEC FP3                                                    | 2000                              |
| 11:40         | All PSCCD trolleys & equipments & cars on stanby               | In front of the paddock exit gate |
| 11:45         | PSCCD trolleys & equipments to the pitlane                     |                                   |
| 11:50         | PSCCD cars to the pitlane                                      |                                   |
| 11:55 - 12:30 | PSCCD qualifying                                               | 12' + 10' + 12'                   |
|               |                                                                |                                   |
| 15:50         | All X-GT4 SUPERSPORT GT trolleys & equipments & cars on stanby | In front of the paddock exit gate |
| 16:00         | X-GT4 SUPERSPORT GT trolleys & equipments to the pitlane       | 9 (                               |
| 16:05         | X-GT4 SUPERSPORT GT cars to the pitlane                        |                                   |
| 16:10         | Pitlane open                                                   | Grid formation                    |
| 16:21         | 5' board                                                       | 6 2519 - 4899HHH                  |
| 16:26         | Green flag                                                     | Start of the formation lap        |
| 16:30 - 17:00 | X-GT4 SUPERSPORT GT race 1                                     | (1999) - 999 9                    |
| 17:00         | All PSCCD trolleys & equipments & cars on stanby               | In front of the paddock exit gate |
| 17:05         | X-GT4 SUPERSPORT GT Podium                                     | A 77777                           |
| 17:05         | PSCCD trolleys & equipments to the pitlane                     |                                   |
| 17:10         | PSCCD cars to the pitlane                                      |                                   |
| 17:15         | Pitlane open                                                   | Grid formation                    |
| 17:21         | 5' board                                                       |                                   |
| 17:26         | Green flag                                                     | Start of the formation lap        |
| 17:30 - 18:05 | PSCCD race 1                                                   |                                   |
| 18:10         | PSCCD Podium                                                   |                                   |
|               |                                                                |                                   |

### **SUNDAY, APRIL 21**ST

| 08:25         | All X-GT4 SUPERSPORT GT trolleys & equipments & cars on stanby | In front of the paddock exit gate      |  |
|---------------|----------------------------------------------------------------|----------------------------------------|--|
| 08:30         | X-GT4 SUPERSPORT GT trolleys & equipments to the pitlane       | 11111                                  |  |
| 08:35         | X-GT4 SUPERSPORT GT cars to the pitlane                        | 85 - 7/11/1/1/5                        |  |
| 08:45         | Pitlane open                                                   | Grid formation                         |  |
| 08:56         | 5' board                                                       |                                        |  |
| 09:01         | Green flag                                                     | Start of the formation lap             |  |
| 09:05 - 09:30 | X-GT4 SUPERSPORT GT race 2                                     |                                        |  |
| 09:30         | All PSCCD trolleys & equipments & cars on stanby               | In front of the paddock exit gate      |  |
| 09:35         | PSCCD trolleys & equipments to the pitlane                     | Manage the circulation on the vitlane  |  |
| 09:35         | PSCCD cars to the pitlane                                      | Manage the circulation on the pitlane  |  |
| 09:40         | X-GT4 SUPERSPORT GT Podium                                     |                                        |  |
| 09:40         | Pitlane open                                                   | Grid formation                         |  |
| 09:46         | 5' board                                                       |                                        |  |
| 09:51         | Green flag                                                     | Start of the formation lap             |  |
| 09:55 - 10:30 | PSCCD race 2                                                   |                                        |  |
| 10:40 - 10:45 | PSCCD Podium                                                   | To be finish at 10:45 for the pit walk |  |