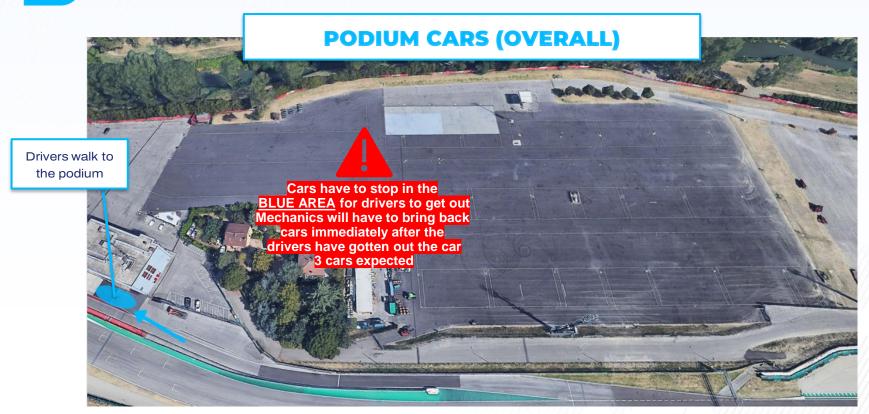

# **CIRCULATION MAP DETAILED TIMETABLE**

**AUTODROMO INTERNAZIONALE ENZO & DINO FERRARI** 















When accessing the pitlane before the sessions' start, the trolleys will have to be positioned in order for them to be against the pitlane's traffic direction, allowing them to leaving by the pit exit gate when the session will end











#### **RFID WEC PIT EXIT**

PLEASE ADVISE DRIVERS TO BE VERY CAREFUL WHEN DRIVING THROUGH THE RFID SYSTEM WHEN EXITING THE FIA WEC PITLANE



EXEMPLE OF THE SPA-FRANCORCHAMPS RFID SYSTEM



### FRIDAY, APRIL 18<sup>TH</sup>

| 13:15 - 13:45 | FIA WEC + Imola Circuit HOT LAPS                               | . 1111111111111111111111111111111111111 |
|---------------|----------------------------------------------------------------|-----------------------------------------|
| 13:40         | All PSCCD trolleys & equipments & cars on stanby               | In front of the paddock exit gate       |
| 13:46         | PSCCD trolleys & equipments to the pitlane                     |                                         |
| 13:50         | PSCCD cars to the pitlane