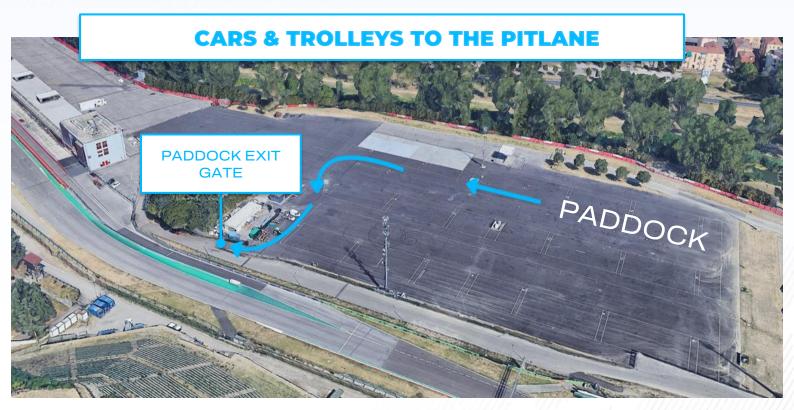

# **CIRCULATION MAP DETAILED TIMETABLE**

**AUTODROMO INTERNAZIONALE ENZO & DINO FERRARI** 

When accessing the pitlane before the sessions' start, the trolleys will have to be positioned in order for them to be against the pitlane's traffic direction, allowing them to leaving by the pit exit gate when the session will end

### FRIDAY, APRIL 18<sup>TH</sup>

| 13:15 - 13:45 | FIA WEC + Imola Circuit HOT LAPS                               | . 1111111111111111111111111111111111111 |
|---------------|----------------------------------------------------------------|-----------------------------------------|
| 13:40         | All PSCCD trolleys & equipments & cars on stanby               | In front of the paddock exit gate       |
| 13:46         | PSCCD trolleys & equipments to the pitlane                     |                                         |
| 13:50         | PSCCD cars to the pitlane                                      |                                         |
| 13:55 - 14:55 | PSCCD FP                                                       |                                         |
| 15:00         | All X-GT4 SUPERSPORT GT trolleys & equipments & cars on stanby | In front of the paddock exit gate       |
| 15:05         | X-GT4 SUPERSPORT GT trolleys & equipments to the pitlane       | 26 - 2002200000000000000                |
| 15:10         | X-GT4 SUPERSPORT GT cars to the pitlane                        |                                         |
| 15:15 - 15:40 | X-GT4 SUPERSPORT GT FP2                                        |                                         |

### **SATURDAY, APRIL 20<sup>TH</sup>**

| 09:20         | FIA RACE DIRECTOR TRACK INSPECTION LAPS                        |                                   |
|---------------|----------------------------------------------------------------|-----------------------------------|
| 09:35         | All X-GT4 SUPERSPORT GT trolleys & equipments & cars on stanby | In front of the paddock exit gate |
| 09:40         | X-GT4 SUPERSPORT GT trolleys & equipments to the pitlane       |                                   |
| 09:45         | X-GT4 SUPERSPORT GT cars to the pitlane                        |                                   |
| 09:50 - 10:25 | X-GT4 SUPERSPORT GT qualifying                                 | 15' + 5' + 15'                    |
| 10:40 - 11:40 | FIA WEC FP3                                                    | 2000                              |
| 11:40         | All PSCCD trolleys & equipments & cars on stanby               | In front of the paddock exit gate |
| 11:45         | PSCCD trolleys & equipments to the pitlane                     |                                   |
| 11:50         | PSCCD cars to the pitlane                                      |                                   |
| 11:55 - 12:30 | PSCCD qualifying                                               | 12' + 10' + 12'                   |
|               |                                                                |                                   |
| 15:50         | All X-GT4 SUPERSPORT GT trolleys & equipments & cars on stanby | In front of the paddock exit gate |
| 16:00         | X-GT4 SUPERSPORT GT trolleys & equipments to the pitlane       | 9 (                               |
| 16:05         | X-GT4 SUPERSPORT GT cars to the pitlane                        |                                   |
| 16:10         | Pitlane open                                                   | Grid formation                    |
| 16:21         | 5' board                                                       | 6 2519 - 4899HHH                  |
| 16:26         | Green flag                                                     | Start of the formation lap        |
| 16:30 - 17:00 | X-GT4 SUPERSPORT GT race 1                                     | (1999) - 999 9                    |
| 17:00         | All PSCCD trolleys & equipments & cars on stanby               | In front of the paddock exit gate |
| 17:05         | X-GT4 SUPERSPORT GT Podium                                     | A 77777                           |
| 17:05         | PSCCD trolleys & equipments to the pitlane                     |                                   |
| 17:10         | PSCCD cars to the pitlane                                      |                                   |
| 17:15         | Pitlane open                                                   | Grid formation                    |
| 17:21         | 5' board                                                       |                                   |
| 17:26         | Green flag                                                     | Start of the formation lap        |
| 17:30 - 18:05 | PSCCD race 1                                                   |                                   |
| 18:10         | PSCCD Podium                                                   |                                   |
|               |                                                                |                                   |

### **SUNDAY, APRIL 21**ST

| 08:25         | All X-GT4 SUPERSPORT GT trolleys & equipments & cars on stanby | In front of the paddock exit gate      |  |
|---------------|----------------------------------------------------------------|----------------------------------------|--|
| 08:30         | X-GT4 SUPERSPORT GT trolleys & equipments to the pitlane       | 11111                                  |  |
| 08:35         | X-GT4 SUPERSPORT GT cars to the pitlane                        | 85 - 7/11/1/1/5                        |  |
| 08:45         | Pitlane open                                                   | Grid formation                         |  |
| 08:56         | 5' board                                                       |                                        |  |
| 09:01         | Green flag                                                     | Start of the formation lap             |  |
| 09:05 - 09:30 | X-GT4 SUPERSPORT GT race 2                                     |                                        |  |
| 09:30         | All PSCCD trolleys & equipments & cars on stanby               | In front of the paddock exit gate      |  |
| 09:35         | PSCCD trolleys & equipments to the pitlane                     | Manage the circulation on the vitlane  |  |
| 09:35         | PSCCD cars to the pitlane                                      | Manage the circulation on the pitlane  |  |
| 09:40         | X-GT4 SUPERSPORT GT Podium                                     |                                        |  |
| 09:40         | Pitlane open                                                   | Grid formation                         |  |
| 09:46         | 5' board                                                       |                                        |  |
| 09:51         | Green flag                                                     | Start of the formation lap             |  |
| 09:55 - 10:30 | PSCCD race 2                                                   |                                        |  |
| 10:40 - 10:45 | PSCCD Podium                                                   | To be finish at 10:45 for the pit walk |  |