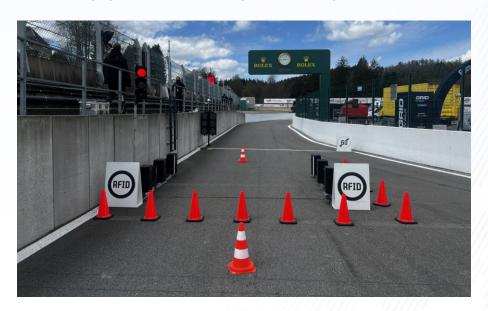

#### **RFID WEC PIT EXIT**

PLEASE ADVISE DRIVERS TO BE VERY CAREFUL WHEN DRIVING THROUGH THE RFID SYSTEM WHEN EXITING THE FIA WEC PITLANE

EXEMPLE OF THE SPA-FRANCORCHAMPS RFID SYSTEM